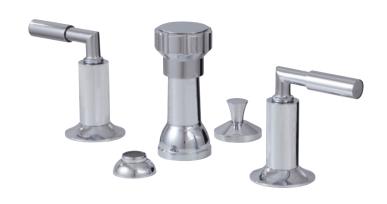

# AQUABRASS

geo 27426

4 hole bidet set

#### **FEATURES**

Solid brass construction Incorporated vacuum breaker Vertical spray Mechanical drain with overflow # ABDR42300 Ceramic cartridge # hot ABCA30911 cold ABCA30921 1/2" connection