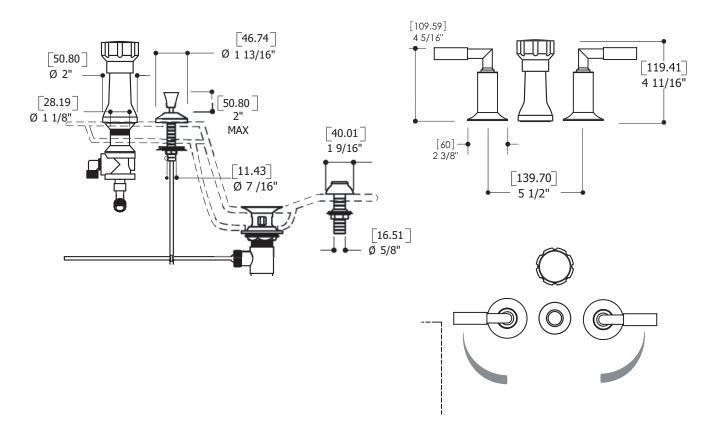

# SPECS AT LARGE

Height: 4 11/16"

Flow rate: full flow Mounting hole: 1 3/8" Counter depth: 1 3/8"

#### **FEATURES**

Solid brass construction Incorporated vacuum breaker Vertical spray Mechanical drain with overflow # ABDR42300 Ceramic cartridge # hot ABCA30911 cold ABCA30921 1/2" connection