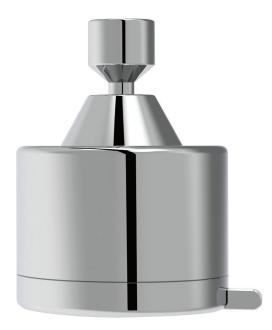

# showerhead 465

#### FEATURES

Contemporary style 3 functions: rain, massage, mist Rotative head Silicone spray nozzles for easy cleaning 1/2" NPT female connection

Flow rate: 2.5 gpm

### FINISHES

Standard Polished chrome (pc) Brushed nickel (bn) Electro black (ebk) Brushed gold (bg)

Custom finishes available (ask your local Aquabrass authorized dealer for details)