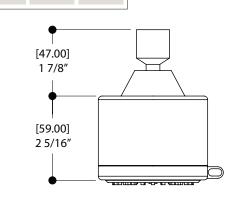

#### FEATURES

Contemporary style 3 functions: rain, massage, mist Rotative head Silicone spray nozzles for easy cleaning 1/2" NPT female connection

Flow rate: 2.5 gpm