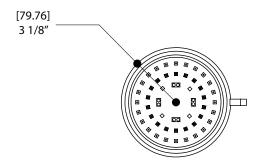

#### FEATURES

Contemporary style 3 functions: rain, massage, mist Rotative head Silicone spray nozzles for easy cleaning 1/2" NPT female connection

Flow rate: 2.5 gpm

RAIN

.

. .

Aquabrass cannot be held responsible for any technical or typographical errors or omissions contained within this document and reserves the right to make changes without prior notice.

3″round