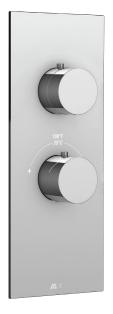

# trim SR3195

square/round

### FEATURES

Solid brass construction screwless decorative trim Thin contemporary style - 4 1/4" x 11" x 1/8" Decorative cylinder (x2) for shut-off valve and thermo control included Handles included Fits 1/2" thermo valve 12001