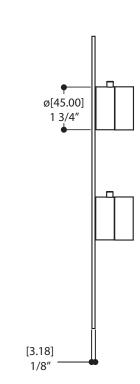

### FEATURES

Solid brass construction screwless decorative trim Thin contemporary style - 4 1/4" x 11" x 1/8" Decorative cylinder (x2) for shut-off valve and thermo control included Handles included Fits 1/2" thermo valve 12001