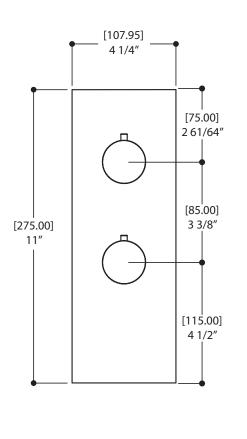

### FEATURES

Solid brass construction screwless decorative trim Thin contemporary style - 4 1/4" x 11" x 1/8" Decorative cylinder (x2) for shut-off valve and thermo control included Handles included Fits 1/2" thermo valve 12001