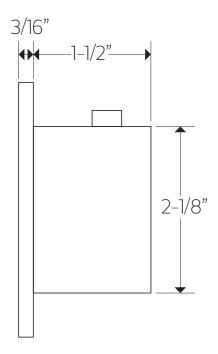

## TECHNICAL DATA SHEET

3/4" thermostatic valve trim kit only rnd+letterbox

F904A-7TK

OPERATING SPECIFICATIONS

for associated valve | F904A-V0

3/4" thermostatic valve trim kit only rnd+letterbox