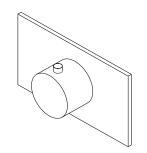

## TECHNICAL DATA SHEET

3/4" thermostatic valve trim kit only rnd+letterbox

F904A-7TK

OPERATING SPECIFICATIONS

for associated valve | F904A-V0

3/4" thermostatic valve trim kit only rnd+letterbox