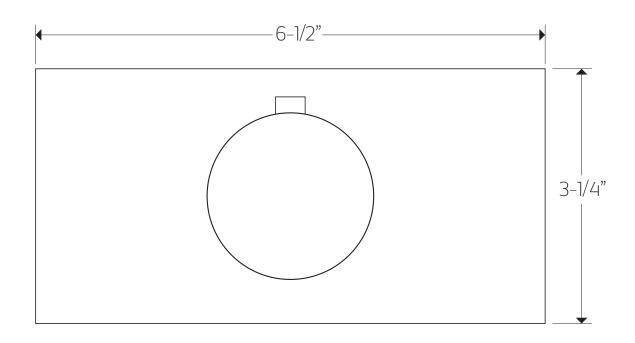

## TECHNICAL DATA SHEET

3/4" thermostatic valve trim kit only rnd+letterbox

F904A-7TK

OPERATING SPECIFICATIONS

for associated valve | F904A-V0

3/4" thermostatic valve trim kit only rnd+letterbox