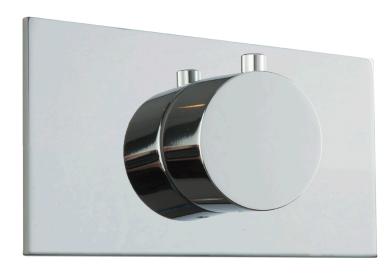

## TECHNICAL DATA SHEET

3/4" thermostatic valve trim kit only rnd+letterbox

F904A-7TK

OPERATING SPECIFICATIONS

for associated valve | F904A-V0

3/4" thermostatic valve trim kit only rnd+letterbox