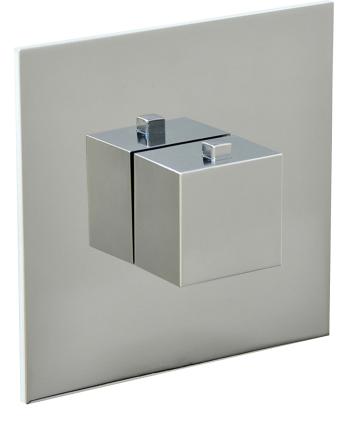

# F904A-8TK

TECHNICAL DATA SHEET

3/4" thermostatic valve trim kit only squ

## F904A-8TK

3/4" thermostatic valve trim kit only squ