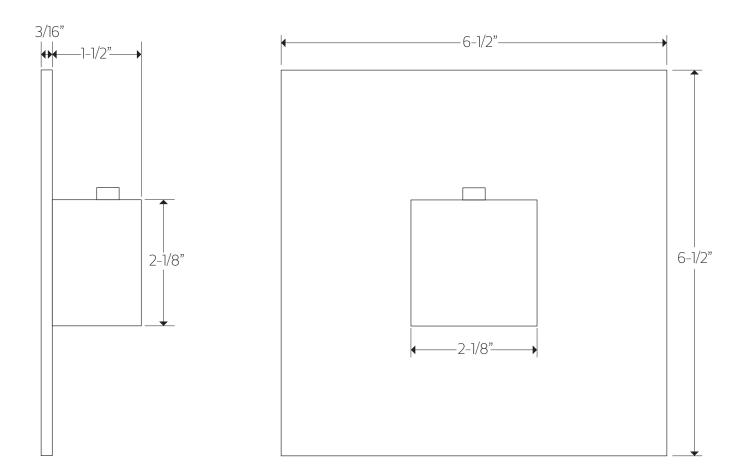

# F904A-8TK

TECHNICAL DATA SHEET

3/4" thermostatic valve trim kit only squ

## F904A-8TK

3/4" thermostatic valve trim kit only squ