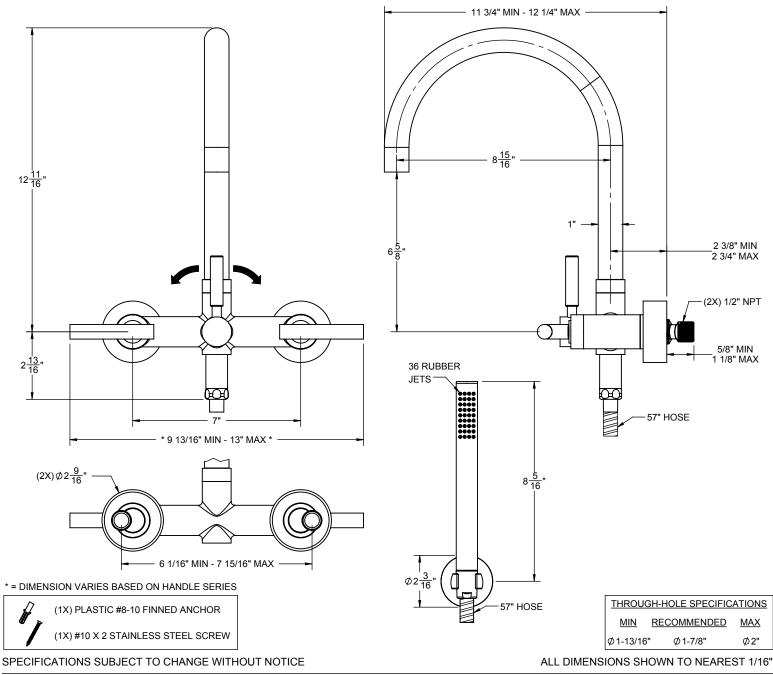

## CONTEMPORARY WALL MOUNT TUB FILLER WITH HANDSHOWER

## Features

- Tub filler maximum flow rate: 15 gpm (58.6 L/min) at 60 psi Handshower flow rate 2.0 gpm (7.6 L/min) or 1.8 gpm (6.8 L/min)
- 1/4 turn ceramic disc cartridges
- All brass construction
- Over 30 finishes including 15 PVD finishes

1106-66.FR SHOWN

Asilomar

1106-XX.20

1106-XX.18

XX = DENOTES HANDLE SERIES

1106-XX.FR sp 180813