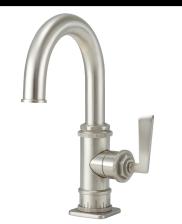

## Steampunk Bay

## SINGLE HOLE LAVATORY FAUCET

## **Features**

- Over 28 finishes including 13 PVD finishes
- · All brass construction
- 1/4 turn ceramic disc mixing cartridge (off-cold-warm-hot)
- Flexible braided hoses for ease of installation
- ∅ 1-1/4" all brass touch style pop up drain assembly
- 1.2 gpm (4.5 L/min) max flow rate

8609W-1 8609B-1

8609-1

8609-1 shown