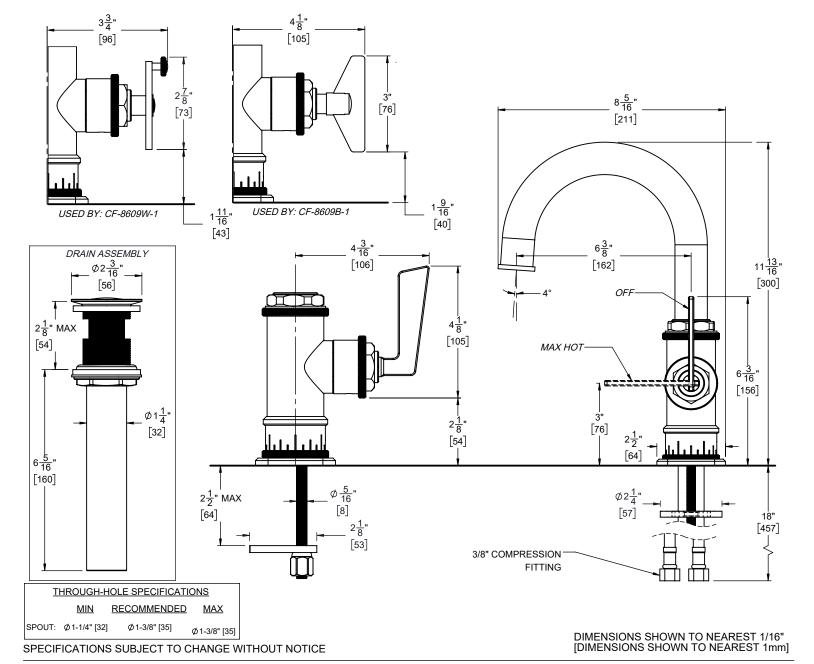

## Steampunk Bay

## SINGLE HOLE LAVATORY FAUCET

## **Features**

- Over 28 finishes including 13 PVD finishes
- · All brass construction
- 1/4 turn ceramic disc mixing cartridge (off-cold-warm-hot)
- Flexible braided hoses for ease of installation
- ∅ 1-1/4" all brass touch style pop up drain assembly
- 1.2 gpm (4.5 L/min) max flow rate

## **Codes/Standards Applicable**

Product meets or exceeds the following:

- ASME A112.18.1/CSA B125.1
- NSF/ANSI 61 & NSF/ANSI 372
- CEC & DOE
- · Commonwealth of MA
- EPA WaterSense High Efficiency Lavatory
- ADA compliant (lever handles only)



8609W-1 8609B-1

8609-1



8609-1 shown