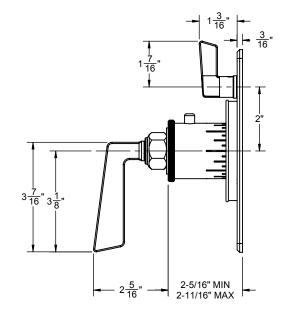

## **Features**

- 100°F safety stop button with manual override 5-1/2" by 6-5/16" faceplate; flat profile Engraved brass temperature ring Single integral volume control All brass construction

- Over 30 finishes including 15 PVD finishes

ALL DIMENSIONS SHOWN TO NEAREST 1/16"