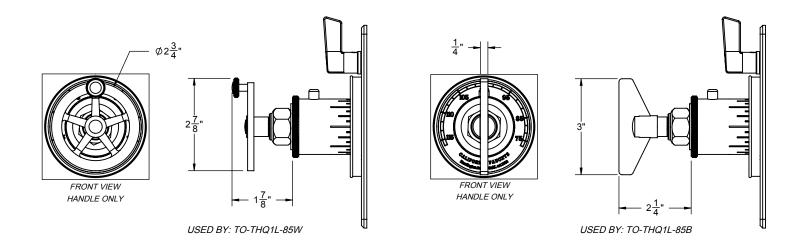

## **Codes/Standards Applicable**

Product meets or exceeds the following:
ASME A112.18.1/CSA B125.1
ASSE 1016

- ADA compliant (with lever handles)

TO-THQ1L-85 TO-THQ1L-85W TO-THQ1L-85B

TO-THQ1L-85B SHOWN

SPECIFICATIONS SUBJECT TO CHANGE WITHOUT NOTICE

ALL DIMENSIONS SHOWN TO NEAREST 1/16"