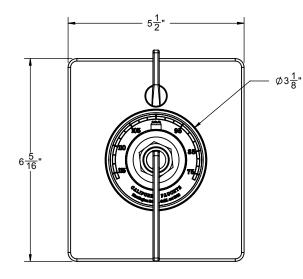

## **Features**

- 100°F safety stop button with manual override 5-1/2" by 6-5/16" faceplate; flat profile Engraved brass temperature ring Single integral volume control All brass construction

- Over 30 finishes including 15 PVD finishes

ALL DIMENSIONS SHOWN TO NEAREST 1/16"