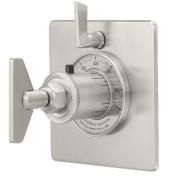

## <u>Steampunk Bay</u>™

STYLETHERM TRIM ONLY W/ SINGLE VOLUME CONTROL

## **Codes/Standards Applicable**

Product meets or exceeds the following:
ASME A112.18.1/CSA B125.1
ASSE 1016

- ADA compliant (with lever handles)

TO-THQ1L-85 TO-THQ1L-85W TO-THQ1L-85B

TO-THQ1L-85B SHOWN

SPECIFICATIONS SUBJECT TO CHANGE WITHOUT NOTICE