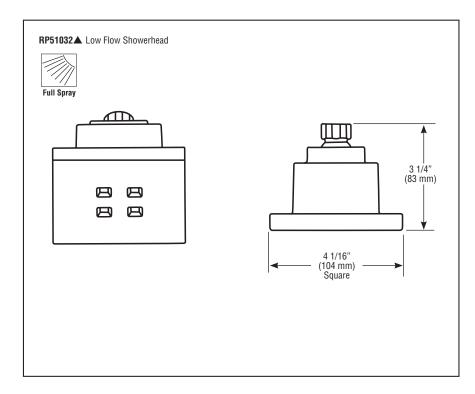

| Submitted Model N  | lo.: |
|--------------------|------|
| Specific Features: |      |

▲ Designate proper finish suffix

- Full spray function
- H<sub>2</sub>Okinetic Technology<sup>®</sup>

## **STANDARD SPECIFICATIONS:**

- Full spray function.
- 1.4 GPM, 5.3 L/Min. @ 45 PSI (310kPa)
- 1.5 GPM, 5.7 L/Min. @ 80 PSI (550kPa)
- H<sub>2</sub>Okinetic Technology®