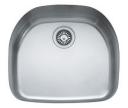

## Prestige PCX1102109 Stainless Steel | 122.0312.403

FAMILY : Sinks | SERIE : Prestige | MODEL : PCX1102109 | FINISH : Stainless Steel | INSTALLATION TYPE : Undermount | STYLE : Transitional

| TECHNICAL DATA       |                          |
|----------------------|--------------------------|
| Minimum Cabinet Size | 27"                      |
| Length overall       | 22 1/4"                  |
| Width overall        | 19 7/8"                  |
| Length of large bowl | 21 1/4"                  |
| Width of large bowl  | 18 7/8"                  |
| Depth of large bowl  | 8"                       |
| Number of Bowls      | 1                        |
| Type of Material     | 18 Gauge Stainless Steel |
| Cut-Out Template     | Yes                      |
| Installation Clips   | Yes                      |
| Where to buy         | Showroom                 |
| Where to buy         | Showroom                 |