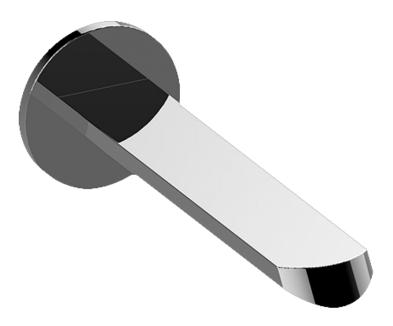

BATHROOM 8" Contemporary Phase Tub Spout **G-6665** 

# Information

- Includes spout ring
- 1/2" NPT male thread inlet
- Matches Phase Collection
- Tub spout flow rate  $\sim 5.4~\text{gpm}$  @60 psi

## **Product Features**

- Includes spout ring
- 1/2" NPT male thread inlet