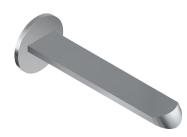

BATHROOM 8" Contemporary Phase Tub Spout **G-6665** 

# Information

- Includes spout ring
- 1/2" NPT male thread inlet
- Matches Phase Collection
- Tub spout flow rate  $\sim 5.4~\text{gpm}$  @60 psi

## **Product Features**

- Includes spout ring
- 1/2" NPT male thread inlet