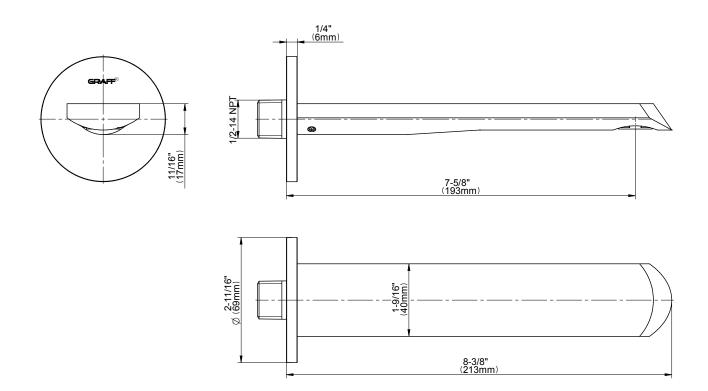

BATHROOM 8" Contemporary Phase Tub Spout **G-6665** 

# Information

- Includes spout ring
- 1/2" NPT male thread inlet
- Matches Phase Collection
- Tub spout flow rate  $\sim 5.4~\text{gpm}$  @60 psi

## **Product Features**

- Includes spout ring
- 1/2" NPT male thread inlet