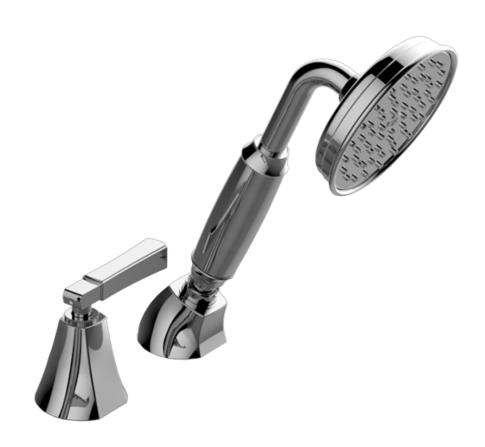

## **Information**

- Matches G-6852-LM47B Roman tub set
- Handshower hose included
- ADA

### Product Features

- Matches G-6852-LM47B Roman tub set
- Handshower hose included

### **Information**

- Matches G-6852-LM47B Roman tub set
- · Handshower hose included
- ADA

## <u>Product Features</u>

- Matches G-6852-LM47B Roman tub set
- Handshower hose included