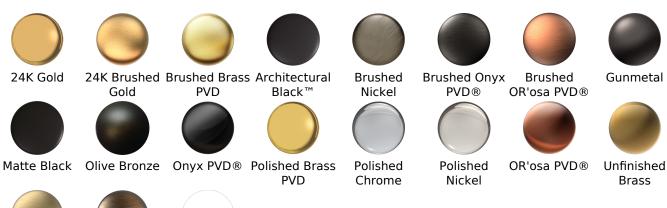

### Available Finishes

- Polished Chrome
  G-6856-LM47B-PC
- Brushed Nickel
  G-6856-LM47B-BNi
- Polished Nickel
  G-6856-LM47B-PN
- Olive Bronze™ G-6856-LM47B-OB

#### **Finishes**

24K Gold

Gold

24K Brushed Brushed Brass Architectural **PVD** 

Black™

Brushed Nickel

**Brushed Onyx PVD®** 

Brushed OR'osa PVD®

Gunmetal

Matte Black Olive Bronze Onyx PVD® Polished Brass

PVD

Polished Chrome

Polished Nickel

OR'osa PVD®

Unfinished **Brass** 

Unfinished Brushed BrassBrushed Brass

Vintage

Architectural White

#### **Finishes**

Architectural White