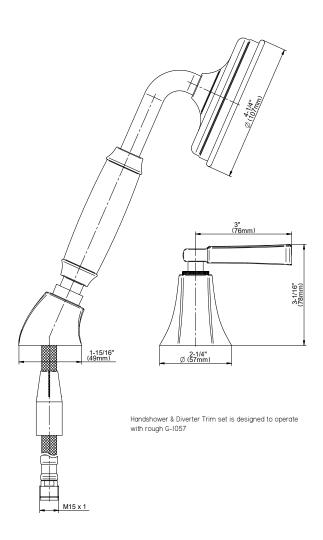

## **Information**

- Matches G-6852-LM47B Roman tub set
- Handshower hose included
- ADA

### Product Features

- Matches G-6852-LM47B Roman tub set
- Handshower hose included

### **Information**

- Matches G-6852-LM47B Roman tub set
- · Handshower hose included
- ADA

## <u>Product Features</u>

- Matches G-6852-LM47B Roman tub set
- Handshower hose included