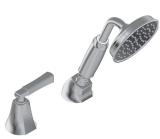

## **Information**

- Matches G-6852-LM47B Roman tub set
- Handshower hose included
- ADA

### Product Features

- Matches G-6852-LM47B Roman tub set
- Handshower hose included

### **Information**

- Matches G-6852-LM47B Roman tub set
- · Handshower hose included
- ADA

## <u>Product Features</u>

- Matches G-6852-LM47B Roman tub set
- Handshower hose included