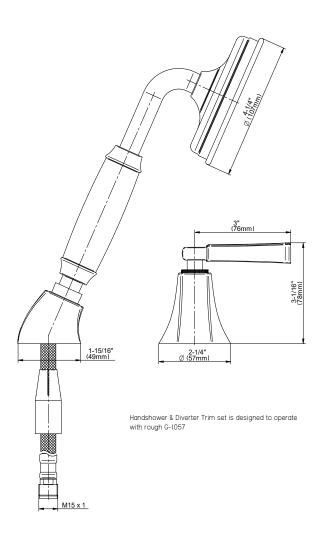

## **Information**

- Matches G-6852-LM47B Roman tub set
- Handshower hose included
- ADA

### Product Features

- Matches G-6852-LM47B Roman tub set
- Handshower hose included

### **Information**

- Matches G-6852-LM47B Roman tub set
- · Handshower hose included
- ADA

## <u>Product Features</u>

- Matches G-6852-LM47B Roman tub set
- Handshower hose included