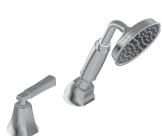

## **Information**

- Matches G-6852-LM47B Roman tub set
- Handshower hose included
- ADA

### Product Features

- Matches G-6852-LM47B Roman tub set
- Handshower hose included

### **Information**

- Matches G-6852-LM47B Roman tub set
- · Handshower hose included
- ADA

## <u>Product Features</u>

- Matches G-6852-LM47B Roman tub set
- Handshower hose included