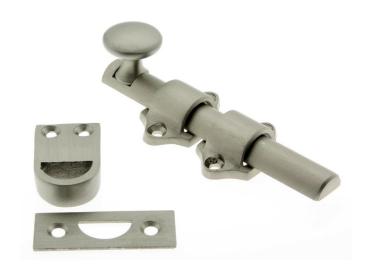

## Product Data Sheet Premium Grade Solid Brass 4-1/4" Dutch Door Bolt Item# 11270

## **Product Description & Features:**

11270 Solid Brass 4-1/4" Dutch Door Bolt

• 2 Strikes: Standard and Mortise

| Catalog Section: B | 4-1/4" Dutch Door Bolt |                 |
|--------------------|------------------------|-----------------|
|                    | Item# 11270            | Date: Rev 03/13 |