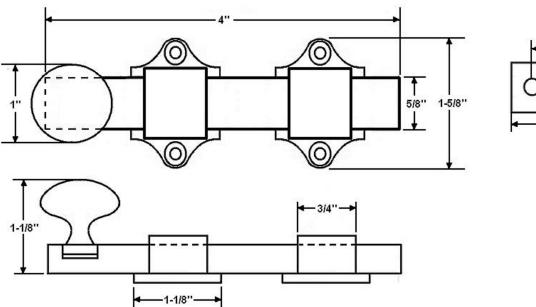

## Product Data Sheet Premium Grade Solid Brass 4-1/4" Dutch Door Bolt Item# 11270

## **Dimensions:**

• Base Width/Rod Diameter: 5/8"

• Guide Width: 1-5/8"

• Throw: 1/2"

Knob Diameter: 1"Weight: 8-5/8 oz.

Dimensions are for reference use only.

For exact dimensions, please measure actual part.