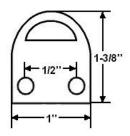

## **Product Description & Features:**

11270 Solid Brass 4-1/4" Dutch Door Bolt

• 2 Strikes: Standard and Mortise

| Catalog Section: B | 4-1/4" Dutch Door Bolt |                 |
|--------------------|------------------------|-----------------|
|                    | Item# 11270            | Date: Rev 03/13 |