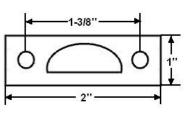

## **Product Description & Features:**

11270 Solid Brass 4-1/4" Dutch Door Bolt

• 2 Strikes: Standard and Mortise

| Catalog Section: B | 4-1/4" Dutch Door Bolt |                 |
|--------------------|------------------------|-----------------|
|                    | Item# 11270            | Date: Rev 03/13 |