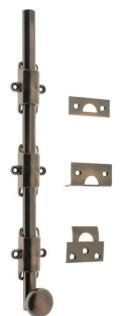

# 12" Surface Bolt with Round Knob Item# 11278

### **Product Description & Features:**

11278 Solid Brass 12" Heavy Duty Surface Bolt with Round Knob

• 3 Strikes: Mortise, Angle and Universal

| 12" Surface | Bolt | with F | ₹ounc | l Knob |
|-------------|------|--------|-------|--------|
|-------------|------|--------|-------|--------|