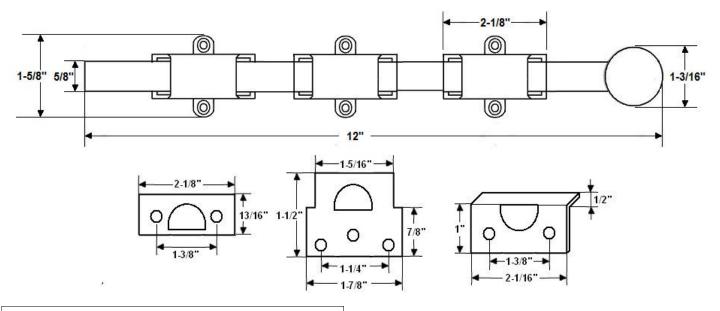

# 12" Surface Bolt with Round Knob Item# 11278

#### **Dimensions:**

Guide Height: 2-1/8"Guide Width: 1-5/8"

• Knob Diameter: 1-3/16"

Projection: 1-3/8"Weight: 11-1/16 oz.

Dimensions are for reference use only.

For exact dimensions, please measure actual part.

### **Product Description & Features:**

11278 Solid Brass 12" Heavy Duty Surface Bolt with Round Knob

• 3 Strikes: Mortise, Angle and Universal

| 12" Surface | Bolt | with F | ₹ounc | l Knob |
|-------------|------|--------|-------|--------|
|-------------|------|--------|-------|--------|