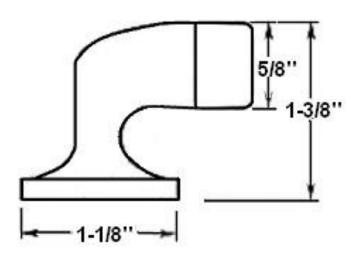

## **Dimensions:**

Overall Height: 1-3/8"
Base Diameter: 1-1/8"
Projection: 1-3/4"
Screw: 1-1/16"
Weight: 2-1/2 oz.

Dimensions are for reference use only.

For exact dimensions, please measure actual part.