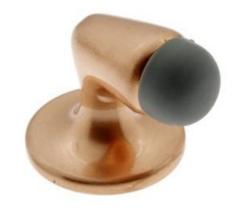

## Product Data Sheet Premium Grade Solid Brass Mini Stop "Gooseneck" Item# 13007

## **Product Description & Features:**

13007 Solid Brass Mini "Gooseneck" Door Stop

- Superior grade rubber bumper
- Easy to install
- Extra black rubber bumper included
- Extra-long 1-1/8" screw enhances mounting stability
- · Perfect for tight space such as bathrooms
- Modern Era