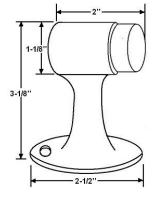

#### **Dimensions:**

- Overall Height: 3-1/8"
- Base Diameter: 2-1/2"
- Screws: #10 x 1" Phillips
- Body Weight: 8-1/4 oz.

Dimensions are for reference use only. For exact dimensions, please measure actual part.