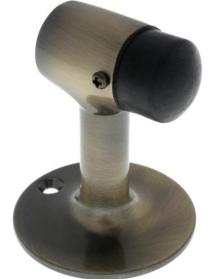

#### Product Description & Features:

13022 Solid Brass Heavy Duty "Canon" Stop

- Superior grade rubber bumper
- Extra black rubber tip included
- 2 screw pins secure the rubber tip
- Includes screws for wood and cement applications
- Designed for large residential doors and commercial applications

### "Canon" Stop

Item# 13022

Date: Rev 03/13