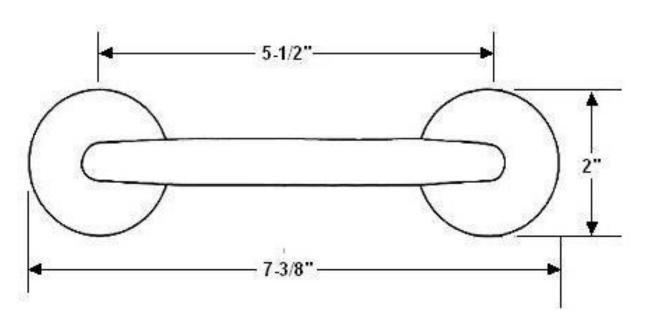

#### **Dimensions:**

Overall Length: 7-3/8"Projection: 1-7/8"Base Diameter: 2"

• c/c: 5-1/2"

Dimensions are for reference use only. For exact dimensions, please measure actual part.