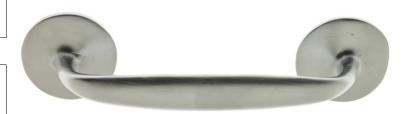

## Round Base Pull Through Bolt Mount Item# 25011

### **Product Description & Features:**

25011 Solid Brass Round Base Pull Through Bolt Mount

| Catalog S | Section: C |  |
|-----------|------------|--|
|-----------|------------|--|

**Round Base Pull Through Bolt Mount** 