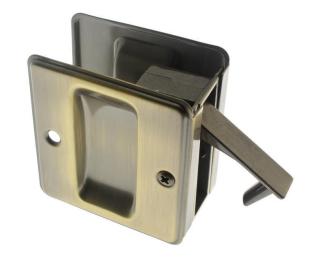

## Product Data Sheet Premium Grade Solid Brass Pocket Passage Pull Item# 25410

## **Product Description & Features:**

25410 Solid Brass Pocket Passage Door Pull

| Catalog | Section: | Н |
|---------|----------|---|
|---------|----------|---|

| <b>Pocket</b> | <b>Passage</b> | Pull |
|---------------|----------------|------|
|---------------|----------------|------|