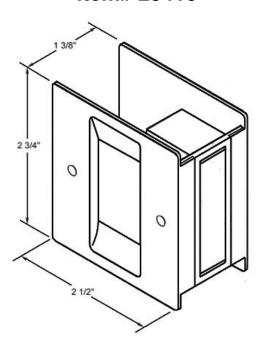

## **Dimensions:**

Height: 2-3/4"Width: 2-1/2"

• Door Thickness: 1-3/8" to 1-3/4"

• Weight: 5 oz.

Dimensions are for reference use only.
For exact dimensions, please measure actual part.