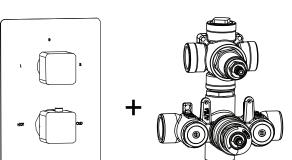

### 196.4421 | 3/4" Thermostatic Valve With 2-Way Diverter & Integrated **Volume Control & Trim** SPECIFICATIONS:

- Turn bottom handle to control temperature. • Turn top handle to divert water & control volume.
- Includes Thermostatic valve (TVH.4420F) w/ service stops

## Valve Trim [196.4000T\*\*] [TVH.4420F]

**CALGreen Compliant** 

**Belgian Mirror Finish** 