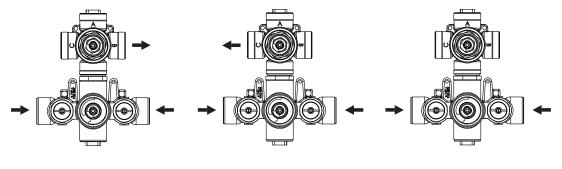

### **Water Diversion Diagram**

Diverter Position = 1

Diverter Position = 2

Diverter Position = off