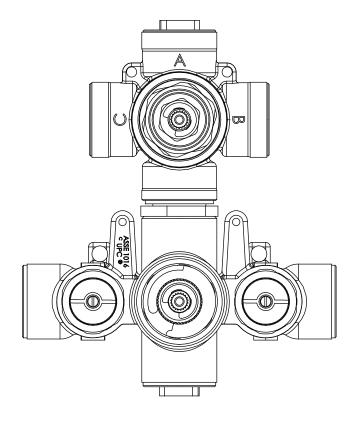

#### TWO OUPTUT - CAL-GREEN - NO SHARED PORT OPERATION

Diverter Cartridge # - 15109 (Included)

Total 3 Positions as defined below, with **only** 1 port active at one time.

- Position 0 Off No Water Flow
- Position 1 Output A Activated
- Position 2 Output C Activated

#### TWO OUPTUT - SHARED PORT OPERATION

Diverter Cartridge # - 15103 (Not Included)

Total 4 Positions as defined below, with 2 ports active at one time.

- Position 0 Off No Water Flow
- Position 1 Output B Activated
- Position 2 Output B+C Activated
- Position 3 Output C Activated