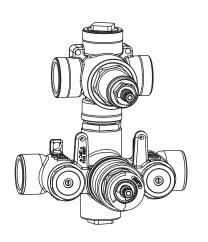

# TVH.4420F | 3/4" Thermostatic Valve With 2-Way Diverter & Integrated Volume Control Page 1 of 2

#### **SPECIFICATIONS:**

- Turn bottom knob to control temperature.
- Turn top knob to control water flow.
- Thermostatic Valve Flow Rate 8.0 GPM @ 60 PSI
- Extension Available TVH.4101E\*\*

#### STANDARDS:

ASME A112.18.1 / CSA B125.1

A separate volume control is **not** needed to turn water supply off. Volume control functionality is integrated within this valve.

**CALGreen Compliant** 