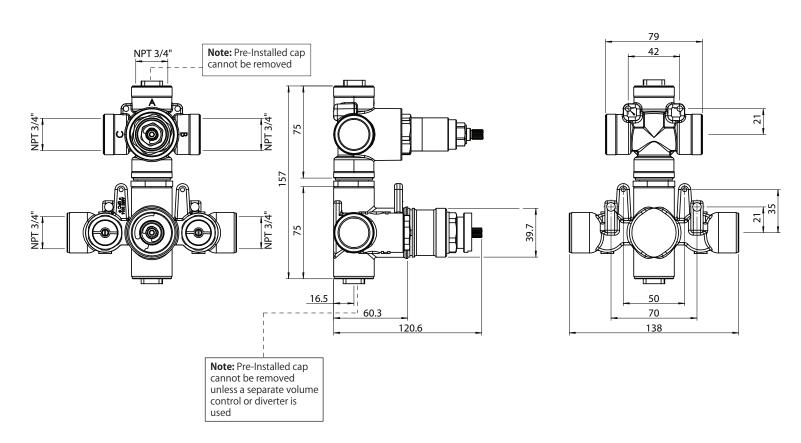

ormation On Valve.

## Valve Trim [196.4000T\*\*] [TVH.4420F]

**CALGreen Compliant** 

**Belgian Mirror Finish** 











### **Water Diversion Diagram**



Diverter Position = 1

Diverter Position = 2

Diverter Position = off



## **Universal Fixtures** ™

# TVH.4420F | 3/4" Thermostatic Valve With 2-Way Diverter & Integrated Volume Control Page 1 of 2





#### **SPECIFICATIONS:**

- Turn bottom knob to control temperature.
- Turn top knob to control water flow.
- Thermostatic Valve Flow Rate 8.0 GPM @ 60 PSI
- Extension Available TVH.4101E\*\*

#### STANDARDS:

ASME A112.18.1 / CSA B125.1

A separate volume control is **not** needed to turn water supply off. Volume control functionality is integrated within this valve.

**CALGreen Compliant** 











### **Technical Diagram**







# Universal Fixtures ™

# TVH.4420F | 3/4" Thermostatic Valve With 2-Way Diverter & Integrated Volume Control Page 2 of 2



#### TWO OUPTUT - CAL-GREEN - NO SHARED PORT OPERATION

Diverter Cartridge # - 15109 (Included)

Total 3 Positions as defined below, with **only** 1 port active at one time.

- Position 0 Off No Water Flow
- Position 1 Output A Activated
- Position 2 Output C Activated

#### TWO OUPTUT - SHARED PORT OPERATION

Diverter Cartridge # - 15103 (Not Included)

Total 4 Positions as defined below, with 2 ports active at one time.

- Position 0 Off No Water Flow
- Position 1 Output B Activated
- Position 2 Output B+C Activated
- Position 3 Output C Activated