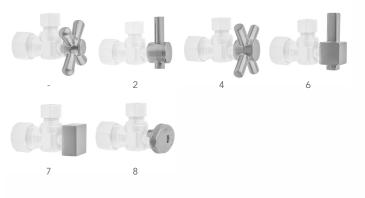

.D. Supply Valve with **Oval Handle** Model #:619-8-

# Confidence from start to finish!



### **FEATURES:**

- Straight pattern IPS x  $^{3}\!/_{8}"$  O.D. quarter turn ball valve  $^{1}\!/_{2}"$  IPS inlet x  $^{3}\!/_{8}"$  O.D. outlet
- All brass body and stem



Polished Chrome (PCH) Satin Nickel (SN) Polished Nickel (PN) Oil-Rubbed Bronze (ORB) Polished Brass (PB) Vintage Bronze (VB) Satin Gold (SG) Bombay Gold (BG) White (WH) Satin Cooper (SCU)

Satin Chrome (SC) Pewter (PEW) Antique Brass (AB) Satin Brass (SB) Polished Gold (PG) Jewelers Gold (JG) Sedona Beige (SDB)

Bronze Umber (BU) Caramel Bronze (CB) Antique Copper (ACU) Polished Copper (PCU) Matte Black (MBK) Black Nickel (BKN) Europa Bronze (EB) Tristan Brass (TB)

#### SPECIFICATION DRAWING:

#### **AVAILABLE HANDLES:**





#### **COMPLIANCES:**

Complies with: ASME A112.18.1-2012/CSA B125.1-12