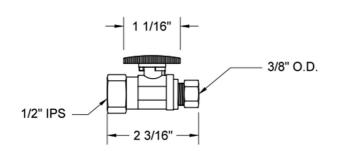

O.D. Supply Valve with **Oval Handle** Model #:619-8-

# Confidence from start to finish!



### **FEATURES:**

- Straight pattern IPS x  $^{3}\!/_{8}"$  O.D. quarter turn ball valve  $^{1}\!/_{2}"$  IPS inlet x  $^{3}\!/_{8}"$  O.D. outlet
- All brass body and stem



Polished Chrome (PCH) Satin Nickel (SN) Polished Nickel (PN) Oil-Rubbed Bronze (ORB) Polished Brass (PB) Vintage Bronze (VB) Satin Gold (SG) Bombay Gold (BG) White (WH) Satin Cooper (SCU)

Satin Chrome (SC) Pewter (PEW) Antique Brass (AB) Satin Brass (SB) Polished Gold (PG) Jewelers Gold (JG) Sedona Beige (SDB)

Bronze Umber (BU) Caramel Bronze (CB) Antique Copper (ACU) Polished Copper (PCU) Matte Black (MBK) Black Nickel (BKN) Europa Bronze (EB) Tristan Brass (TB)

#### SPECIFICATION DRAWING:

#### **AVAILABLE HANDLES:**





#### **COMPLIANCES:**

Complies with: ASME A112.18.1-2012/CSA B125.1-12