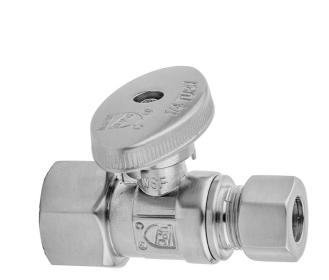

## Quarter Turn Straight Pattern 1/2" IPS x 3/8" O.D. Supply Valve with **Oval Handle** Model #:619-8-

### **FEATURES:**

- Straight pattern IPS x  $^{3}\!/_{8}"$  O.D. quarter turn ball valve  $^{1}\!/_{2}"$  IPS inlet x  $^{3}\!/_{8}"$  O.D. outlet
- All brass body and stem

Polished Chrome (PCH) Satin Nickel (SN) Polished Nickel (PN) Oil-Rubbed Bronze (ORB) Polished Brass (PB) Vintage Bronze (VB) Satin Gold (SG) Bombay Gold (BG) White (WH) Satin Cooper (SCU)