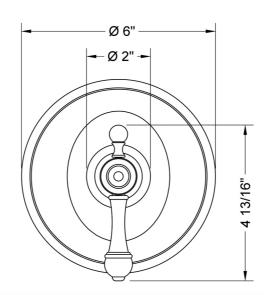

FINISHES:**

| Polished Chrome (PCH)   | Satin Chrome (SC)   | Bronze Umber (BU)     |
|-------------------------|---------------------|-----------------------|
| Satin Nickel (SN)       | Pewter (PEW)        | Caramel Bronze (CB)   |
| Polished Nickel (PN)    | Antique Brass (AB)  | Antique Copper (ACU)  |
| Oil-Rubbed Bronze (ORB) | Polished Brass (PB) | Polished Copper (PCU) |
| Vintage Bronze (VB)     | Satin Brass (SB)    | Matte Black (MBK)     |
| Satin Gold (SG)         | Polished Gold (PG)  | Black Nickel (BKN)    |
| Bombay Gold (BG)        | Jewelers Gold (JG)  | Europa Bronze (EB)    |
| White (WH)              | Sedona Beige (SDB)  | Tristan Brass (TB)    |
| Unlacquered Brass (ULB) | Satin Cooper (SCU)  |                       |

#### SPECIFICATION DRAWING:

#### FRONT VIEW