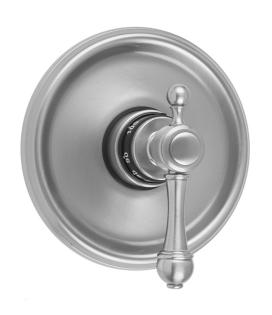

# Round Step Plate With Majesty Lever Trim For Thermostatic Valves (J-TH34 & J-TH12)

Model #: T592-TRIM-

## **FEATURES:**

- All brass trim
- Trim contains temperature indicator in Fahrenheit so user can set water to desired temperature with no need to adjust further
- Requires rough valve J-TH34 or J-TH12
- Lever trim is ADA compliant
- Anti-scald protection

#### FRONT VIEW