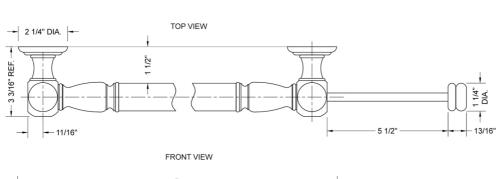

#### SPECIFICATION DRAWING:

| BRASS LUXURY GRAB BAR                           |                      |     |         |  |
|-------------------------------------------------|----------------------|-----|---------|--|
| PART.#                                          | DESCRIPTION          | Α   | В       |  |
| LXTP180-12-                                     | 12" CENTER TO CENTER | 12" | 14 1/4" |  |
| LXTP180-16-                                     | 16" CENTER TO CENTER | 16" | 18 1/4" |  |
| LXTP180-18-                                     | 18" CENTER TO CENTER | 18" | 20 1/4" |  |
| LXTP180-24-                                     | 24" CENTER TO CENTER | 24" | 26 1/4" |  |
| LXTP180-32-                                     | 32" CENTER TO CENTER | 32" | 34 1/4" |  |
| *NOTE: GRAB BARS OVER 32" REQUIRE A MIDDLE POST |                      |     |         |  |
| LXTP180-36-                                     | 36" CENTER TO CENTER | 36" | 38 1/4" |  |
| LXTP180-42-                                     | 42" CENTER TO CENTER | 42" | 44 1/4" |  |
| LXTP180-48-                                     | 48" CENTER TO CENTER | 48" | 50 1/4" |  |
| LXTP180-60-                                     | 60" CENTER TO CENTER | 60" | 62 1/4" |  |