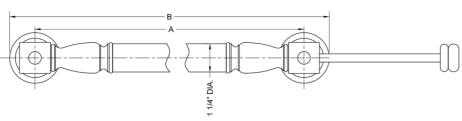

#### SPECIFICATION DRAWING:

| BRASS LUXURY GRAB BAR                           |                      |     |         |  |
|-------------------------------------------------|----------------------|-----|---------|--|
| PART.#                                          | DESCRIPTION          | Α   | В       |  |
| LXTP180-12-                                     | 12" CENTER TO CENTER | 12" | 14 1/4" |  |
| LXTP180-16-                                     | 16" CENTER TO CENTER | 16" | 18 1/4" |  |
| LXTP180-18-                                     | 18" CENTER TO CENTER | 18" | 20 1/4" |  |
| LXTP180-24-                                     | 24" CENTER TO CENTER | 24" | 26 1/4" |  |
| LXTP180-32-                                     | 32" CENTER TO CENTER | 32" | 34 1/4" |  |
| *NOTE: GRAB BARS OVER 32" REQUIRE A MIDDLE POST |                      |     |         |  |
| LXTP180-36-                                     | 36" CENTER TO CENTER | 36" | 38 1/4" |  |
| LXTP180-42-                                     | 42" CENTER TO CENTER | 42" | 44 1/4" |  |
| LXTP180-48-                                     | 48" CENTER TO CENTER | 48" | 50 1/4" |  |
| LXTP180-60-                                     | 60" CENTER TO CENTER | 60" | 62 1/4" |  |