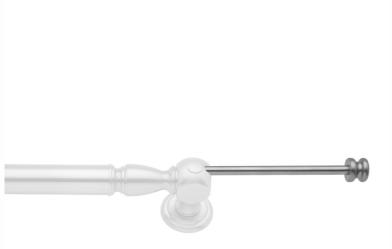

# Horizontal Traditional Toilet Paper or Wash Cloth Holder for Grab

### **FEATURES:**

- Toilet paper or wash cloth holder attachment for all luxury grab bars
- Toilet paper or wash cloth holder attachment is not intended & should not be used for weight bearing purposes
- All brass construction, fully polished & plated
- Straight design allows for horizontal or vertical mount