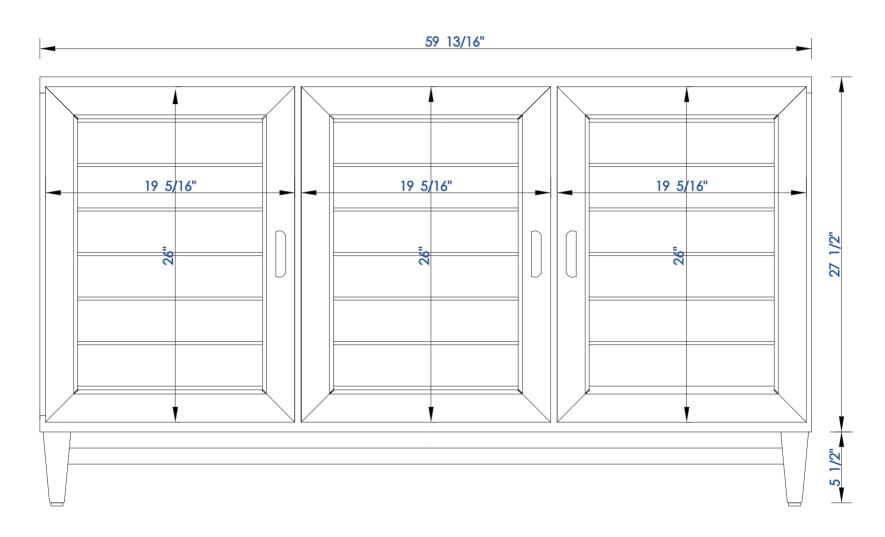

Portland 60" Double Vanity

Diagrams with Dimensions page 01 of 03

620-V60D-BNM 620-V60D-CWH 620-V60D-WWW

NOTE ONE: Countertops are not shown in these diagrams. (Cabinet Only)

NOTE TWO: This vanity does not have a Backsplash.

## **Portland 1524mm Double Vanity**

Diagrams with Dimensions page 01 of 03

NOTE ONE: Countertops are not shown in these diagrams. (Cabinet Only)

NOTE TWO: This vanity does not have a Backsplash.

620-V60D-BNM