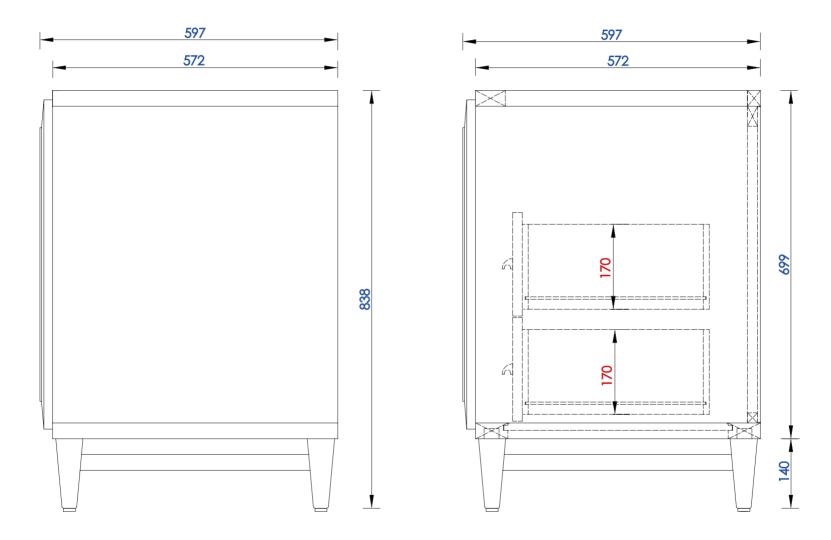

Diagrams with Dimensions page 03 of 03

VANITIES

NOTE ONE: Countertops are not shown in these diagrams. (Cabinet Only)

NOTE TWO: This vanity does not have a Backsplash.

SOLO S

Item Number:

620-V60D-BNM 620-V60D-CWH 620-V60D-WW JAMES MARTIN