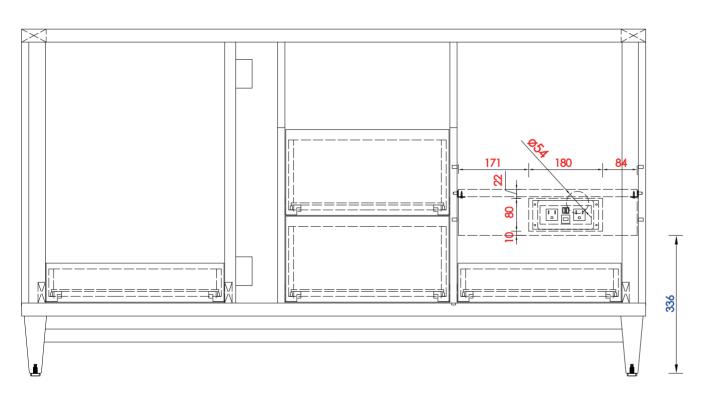

## **Portland 1524mm Double Vanity**

Diagrams with Dimensions page 01 of 03

NOTE ONE: Countertops are not shown in these diagrams. (Cabinet Only)

NOTE TWO: This vanity does not have a Backsplash.

620-V60D-BNM

620-V60D-CWH

620-V60D-WWW

Diagrams with Dimensions page 02 of 03

VANITIES

NOTE ONE: Countertops are not shown in these diagrams. (Cabinet Only)

NOTE TWO: Internal Shelves (Shown) are designed to align with sinks in James Martin's Optional Countertops.

Customers' own countertops and sinks may align differently, and modification may be required.

Please consult our website for Countertop Diagrams: www.jamesmartinvanities.com

620-V60D-BNM

620-V60D-CWH

620-V60D-WWW