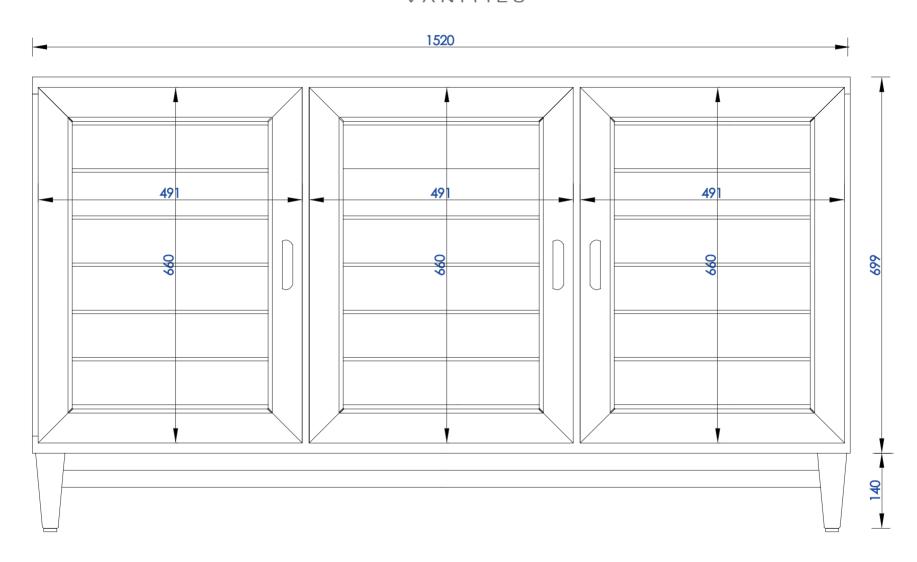

## **Portland 1524mm Double Vanity**

Diagrams with Dimensions page 01 of 03

NOTE ONE: Countertops are not shown in these diagrams. (Cabinet Only)

NOTE TWO: This vanity does not have a Backsplash.

620-V60D-BNM

620-V60D-CWH

620-V60D-WWW

Diagrams with Dimensions page 02 of 03

VANITIES

NOTE ONE: Countertops are not shown in these diagrams. (Cabinet Only)

NOTE TWO: Internal Shelves (Shown) are designed to align with sinks in James Martin's Optional Countertops.