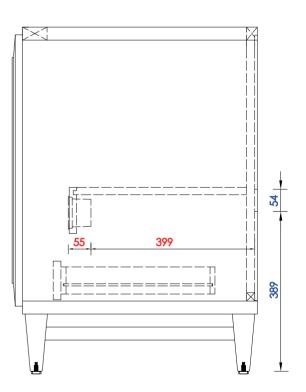

620-V60D-CWH

620-V60D-WWW

Diagrams with Dimensions page 02 of 03

VANITIES

NOTE ONE: Countertops are not shown in these diagrams. (Cabinet Only)

NOTE TWO: Internal Shelves (Shown) are designed to align with sinks in James Martin's Optional Countertops.

Customers' own countertops and sinks may align differently, and modification may be required.

Please consult our website for Countertop Diagrams: www.jamesmartinvanities.com

620-V60D-BNM

620-V60D-CWH

620-V60D-WWW