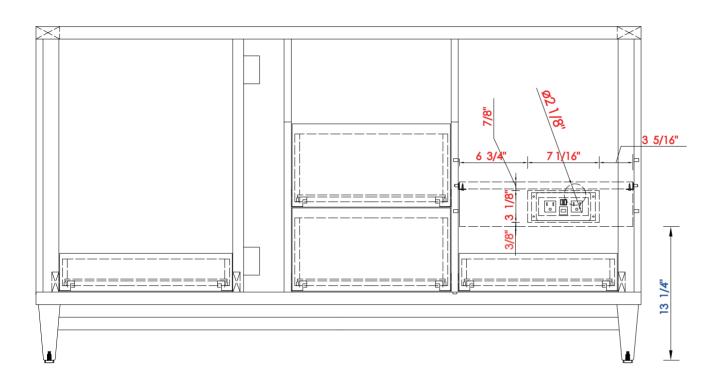

Portland 60" Double Vanity

Diagrams with Dimensions page 01 of 03

620-V60D-BNM 620-V60D-CWH 620-V60D-WWW

NOTE ONE: Countertops are not shown in these diagrams. (Cabinet Only)

NOTE TWO: This vanity does not have a Backsplash.

Diagrams with Dimensions page 02 of 03

NOTE ONE: Countertops are not shown in these diagrams. (Cabinet Only)

NOTE TWO: Internal Shelves (Shown) are designed to align with sinks in James Martin's Optional Countertops.

Customers' own countertops and sinks may align differently, and modification may be required.

Please consult our website for Countertop Diagrams: www.jamesmartinvanities.com

Diagrams with Dimensions page 03 of 03