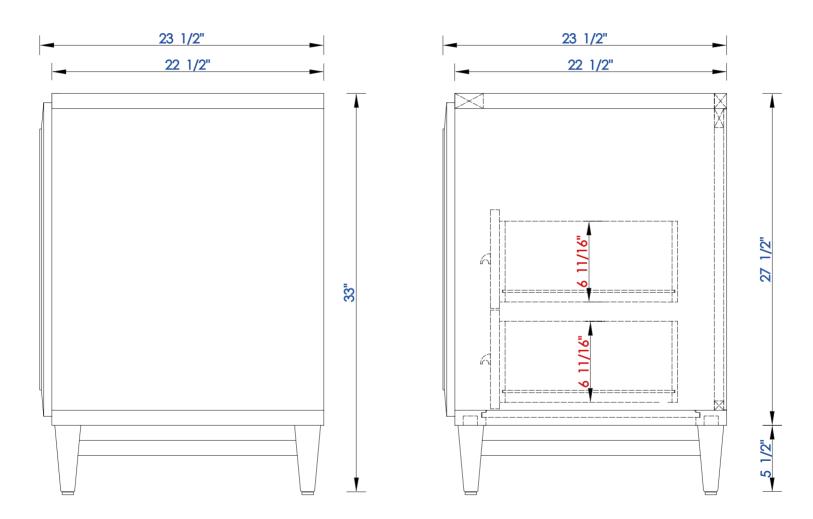

Portland 60" Double Vanity

Diagrams with Dimensions page 01 of 03

620-V60D-BNM 620-V60D-CWH 620-V60D-WWW

NOTE ONE: Countertops are not shown in these diagrams. (Cabinet Only)

NOTE TWO: This vanity does not have a Backsplash.

Diagrams with Dimensions page 02 of 03

NOTE ONE: Countertops are not shown in these diagrams. (Cabinet Only)

NOTE TWO: Internal Shelves (Shown) are designed to align with sinks in James Martin's Optional Countertops.

Customers' own countertops and sinks may align differently, and modification may be required.

Please consult our website for Countertop Diagrams: www.jamesmartinvanities.com

Diagrams with Dimensions page 03 of 03