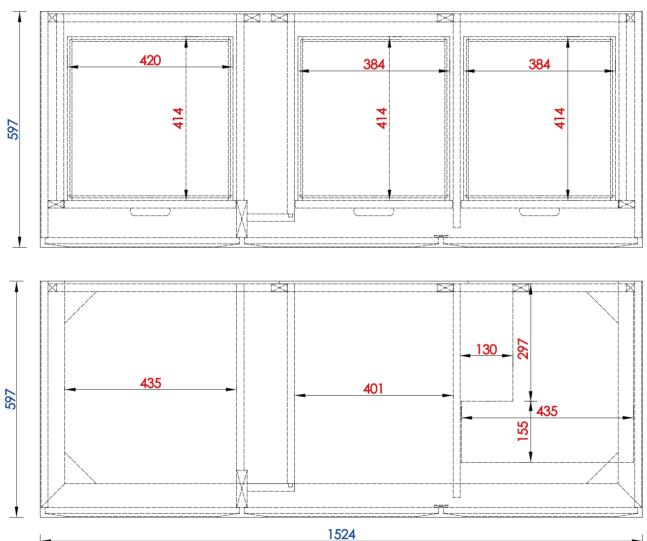

620-V60D-CWH

620-V60D-WWW

Diagrams with Dimensions page 02 of 03

VANITIES

NOTE ONE: Countertops are not shown in these diagrams. (Cabinet Only)

NOTE TWO: Internal Shelves (Shown) are designed to align with sinks in James Martin's Optional Countertops.

Customers' own countertops and sinks may align differently, and modification may be required.

Please consult our website for Countertop Diagrams: www.jamesmartinvanities.com

620-V60D-BNM

620-V60D-CWH

620-V60D-WWW