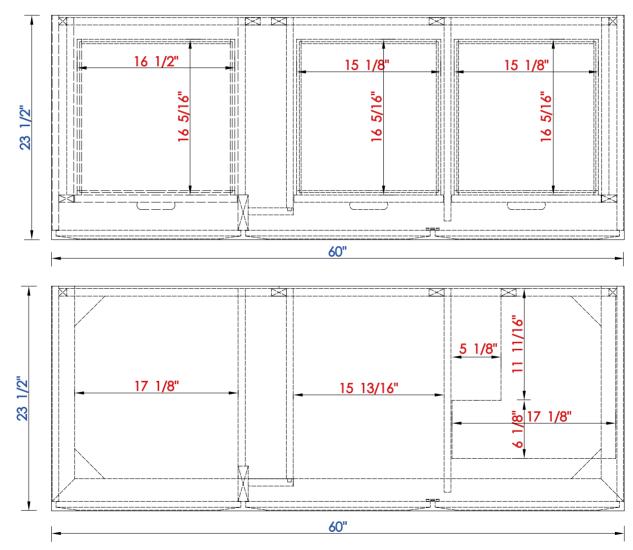

Diagrams with Dimensions page 02 of 03

NOTE ONE: Countertops are not shown in these diagrams. (Cabinet Only)

NOTE TWO: Internal Shelves (Shown) are designed to align with sinks in James Martin's Optional Countertops.

Customers' own countertops and sinks may align differently, and modification may be required.

Please consult our website for Countertop Diagrams: www.jamesmartinvanities.com

Diagrams with Dimensions page 03 of 03

620-V60D-CWH

620-V60D-WWW

Diagrams with Dimensions page 02 of 03

VANITIES

NOTE ONE: Countertops are not shown in these diagrams. (Cabinet Only)

NOTE TWO: Internal Shelves (Shown) are designed to align with sinks in James Martin's Optional Countertops.

Customers' own countertops and sinks may align differently, and modification may be required.

Please consult our website for Countertop Diagrams: www.jamesmartinvanities.com

620-V60D-BNM

620-V60D-CWH

620-V60D-WWW