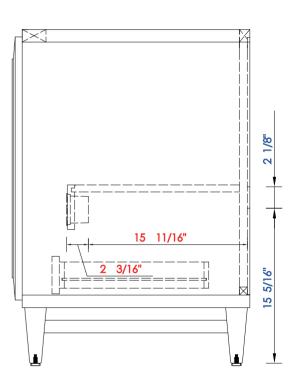

Diagrams with Dimensions page 02 of 03

NOTE ONE: Countertops are not shown in these diagrams. (Cabinet Only)

NOTE TWO: Internal Shelves (Shown) are designed to align with sinks in James Martin's Optional Countertops.

Customers' own countertops and sinks may align differently, and modification may be required.

Please consult our website for Countertop Diagrams: www.jamesmartinvanities.com

Diagrams with Dimensions page 03 of 03