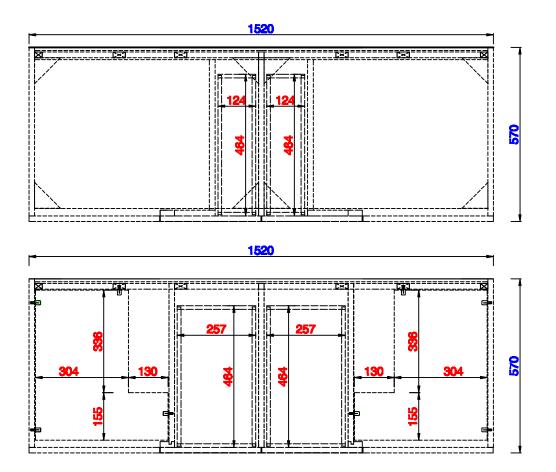

# Metropolitan 60<sup>"</sup> Cabinet

Diagrams with Dimensions page 02 of 03

NOTE ONE: Countertops are not shown in these diagrams. (Cabinet Only) NOTE TWO: Internal Shelves (Shown) are designed to align with sinks in James Martin's Optional Countertops. Customers' own countertops and sinks may align differently, and modification may be required. Please consult our website for Countertop Diagrams: www.jamesmartinvanities.com

#### VANITIES

Metropolitan 1524mm Cabinet

Diagrams with Dimensions page 02 of 03

NOTE ONE: Countertops are not shown in these diagrams. (Cabinet Only) NOTE TWO: Internal Shelves (Shown) are designed to align with sinks in James Martin's Optional Countertops. Customers' own countertops and sinks may align differently, and modification may be required. Please consult our website for Countertop Diagrams: www.jamesmartinvanities.com