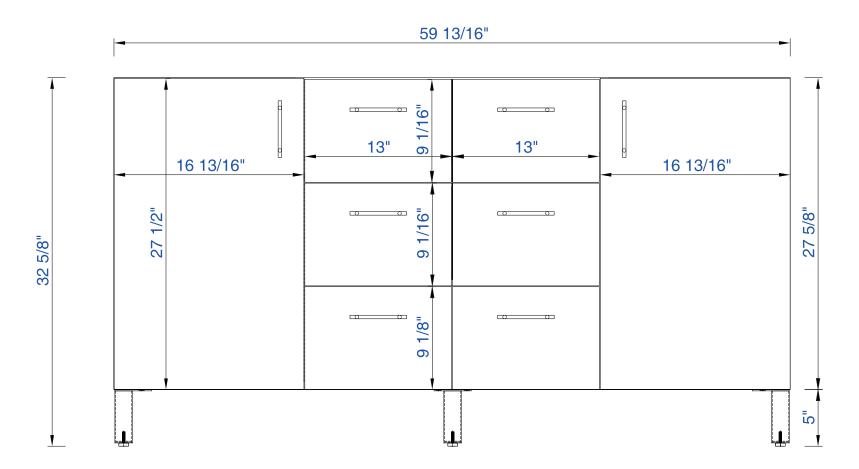

850-V60D-AWT 850-V60D-SOK

VANITIES

Metropolitan 60<sup>"</sup> Cabinet

Diagrams with Dimensions page 01 of 03

## 850-V60D-AWT 850-V60D-SOK

JAMES MARTIN