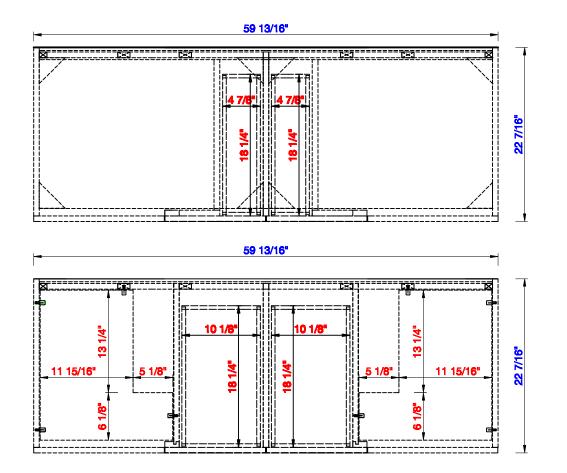

# Metropolitan 60<sup>"</sup> Cabinet

Diagrams with Dimensions page 02 of 03

NOTE ONE: Countertops are not shown in these diagrams. (Cabinet Only) NOTE TWO: Internal Shelves (Shown) are designed to align with sinks in James Martin's Optional Countertops. Customers' own countertops and sinks may align differently, and modification may be required. Please consult our website for Countertop Diagrams: www.jamesmartinvanities.com