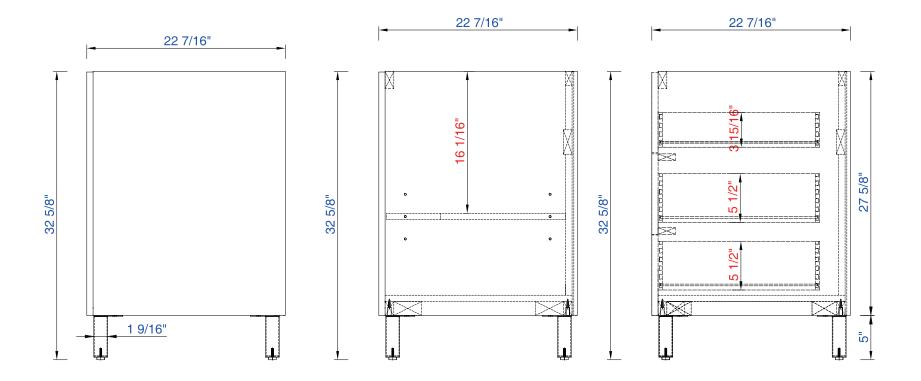

# Metropolitan 60<sup>"</sup> Cabinet

Diagrams with Dimensions page 03 of 03

1524000

850-V60D-AWT 850-V60D-SOK

VANITIES