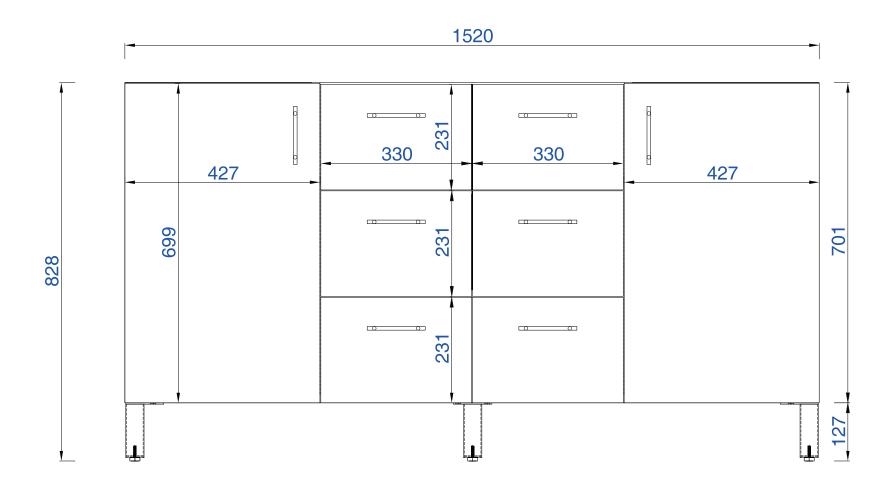

## Metropolitan 1524mm Cabinet

Diagrams with Dimensions page 01 of 03

1524mm

## 850-V60D-AWT 850-V60D-SOK

JAMES MARTIN