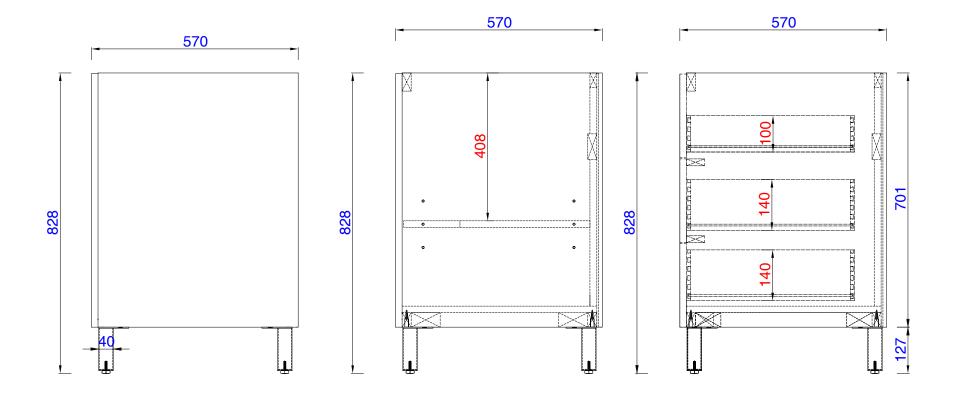

# Metropolitan 60<sup>"</sup> Cabinet

Diagrams with Dimensions page 03 of 03

1524000

850-V60D-AWT 850-V60D-SOK

VANITIES

152Amm

850-V60D-AWT 850-V60D-SOK JAMES MARTIN

VANITIES

Metropolitan 1524mm Cabinet

Diagrams with Dimensions page 03 of 03