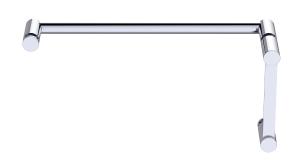

## PORTO COLLECTION STRAIGHT & OFFSET SHOWER DOOR HANDLES 13771224

| Size* | Product # | Decription           |
|-------|-----------|----------------------|
| 12x24 | 13771224  | 12x24 combinationSDH |

\*Additional sizing upon request

**PRODUCT NAME: STRAIGHT & OFFSET** 

SHOWER DOOR

**HANDLES** 

PRODUCT CODE: 13771224

MATERIAL: All-brass construction

**KEY FEATURES:** Contemporary design.

Round and linear geometries. Sleek modern aesthetic.

STOCKED

Polished Chrome (99)

FINISHES:

**SPECIAL** Please see our website for

**FINISHES** full list samples

**AVAILABLE:** 