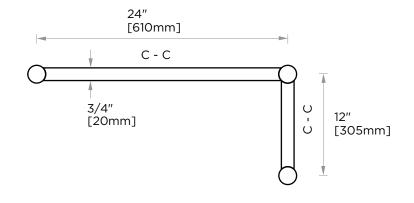

## PORTO COLLECTION STRAIGHT & OFFSET SHOWER DOOR HANDLES 13771224

| Size* | Product # | Decription           |
|-------|-----------|----------------------|
| 12x24 | 13771224  | 12x24 combinationSDH |

\*Additional sizing upon request

**PRODUCT NAME: STRAIGHT & OFFSET** 

SHOWER DOOR

**HANDLES** 

PRODUCT CODE: 13771224

MATERIAL: All-brass construction

**KEY FEATURES:** Contemporary design.

Round and linear geometries. Sleek modern aesthetic.