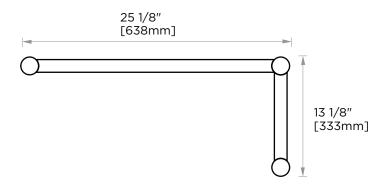

## PORTO COLLECTION STRAIGHT & OFFSET SHOWER DOOR HANDLES 13771224

| Size* | Product # | Decription           |
|-------|-----------|----------------------|
| 12x24 | 13771224  | 12x24 combinationSDH |

\*Additional sizing upon request

**PRODUCT NAME: STRAIGHT & OFFSET** 

SHOWER DOOR

**HANDLES** 

PRODUCT CODE: 13771224

MATERIAL: All-brass construction

**KEY FEATURES:** Contemporary design.

Round and linear geometries. Sleek modern aesthetic.