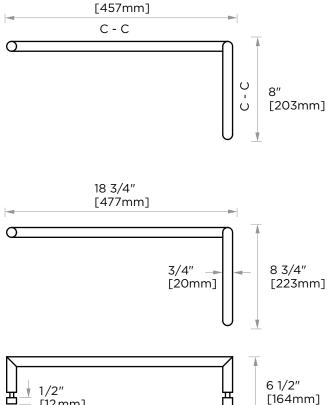

SEVILLE COLLECTION

| STRAIGHT & OFFSET |
|-------------------|
| SHOWER DOOR       |
| HANDLE            |
| 18870818          |

| Size* | Product # | Decription           |
|-------|-----------|----------------------|
| 8x18  | 18870818  | 8x18 combination SDH |

18"

 ${\tt NOTE: Dimensions \ and \ specifications \ are \ subject \ to \ change \ without \ notice.}$