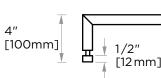

SEVILLE COLLECTION

| STRAIGHT & OFFSET |
|-------------------|
| SHOWER DOOR       |
| HANDLE            |
| 18870818          |

| Size* | Product # | Decription           |
|-------|-----------|----------------------|
| 8x18  | 18870818  | 8x18 combination SDH |

18"

 ${\tt NOTE: Dimensions \ and \ specifications \ are \ subject \ to \ change \ without \ notice.}$