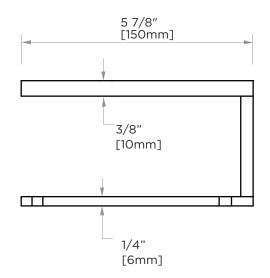

## **BERLIN COLLECTION TISSUE HOLDER** 232151L

NOTE: Dimensions and specifications are subject to change without notice.