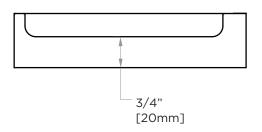

## **BERLIN COLLECTION TISSUE HOLDER** 232151L

NOTE: Dimensions and specifications are subject to change without notice.