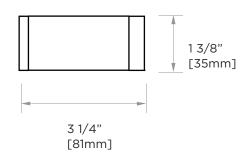

## **BERLIN COLLECTION TISSUE HOLDER** 232151L

NOTE: Dimensions and specifications are subject to change without notice.