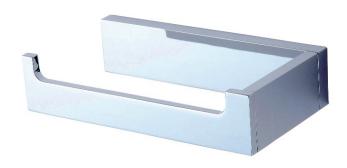

PRODUCT NAME: TISSUE HOLDER

PRODUCT CODE: 232151L

**MATERIAL:** All-brass construction

**KEY FEATURES:** Contemporary design

with solid bold rectangular

geometry.

**STOCKED** Polished Chrome (99) **FINISHES:** 