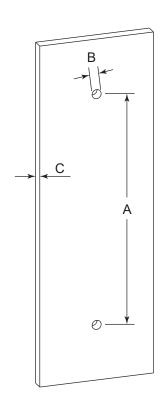

# **GLASS INFO**

|   | Glass Hole C-C Distance |                       |  |
|---|-------------------------|-----------------------|--|
| A | 8"/203mm                | 8"Shower Door Handle  |  |
|   | 12"/305mm               | 12"Shower Door Handle |  |
|   | 18"/457mm               | 18"Shower Door Handle |  |
|   | 24"/610mm               | 24"Shower Door Handle |  |
|   | 36"/914mm               | 36"Shower Door Handle |  |
| В | 1/2" (12mm)             | Glass Hole Diameter   |  |
| С | 6-12mm                  | Glass Thickness       |  |