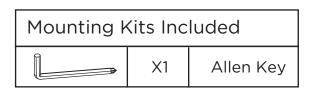

# HANDLES INFO

| Components Included |                   |    |
|---------------------|-------------------|----|
| 1                   | Handle            | X1 |
| 2                   | Set Screw M6      | X2 |
| 3                   | Fixing Bracket X2 |    |
| 4                   | Rubber Gasket     | X4 |