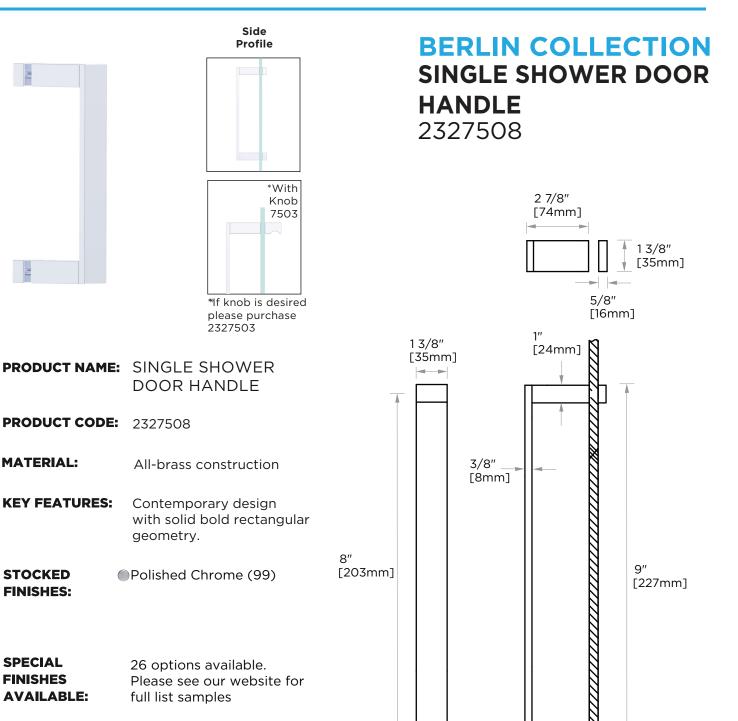

### WARRANTY:

Lifetime Limited (Residential Use) One Year (Commercial Use)

NOTE: Dimensions and specifications are subject to change without notice.



# 

## PRODUCT SPECIFICATION SHEET



# HANDLES INFO

| Components Included |                   |    |
|---------------------|-------------------|----|
| 1                   | Handle            | X1 |
| 2                   | Set Screw M6      | X2 |
| 3                   | Fixing Bracket X2 |    |
| 4                   | Rubber Gasket     | X4 |



# **GLASS INFO**

|   | Glass Hole C-C Distance |                       |  |
|---|-------------------------|-----------------------|--|
| A | 8"/203mm                | 8"Shower Door Handle  |  |
|   | 12"/305mm               | 12"Shower Door Handle |  |
|   | 18"/457mm               | 18"Show