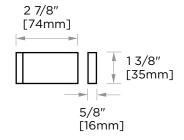

## **GLASS INFO**

|   | Glass Hole C-C Distance |                       |  |
|---|-------------------------|-----------------------|--|
| A | 8"/203mm                | 8"Shower Door Handle  |  |
|   | 12"/305mm               | 12"Shower Door Handle |  |
|   | 18"/457mm               | 18"Shower Door Handle |  |
|   | 24"/610mm               | 24"Shower Door Handle |  |
|   | 36"/914mm               | 36"Shower Door Handle |  |
| В | 1/2" (12mm)             | Glass Hole Diameter   |  |
| С | 6-12mm                  | Glass Thickness       |  |