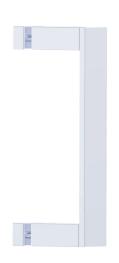

# **BERLIN COLLECTION** SINGLE SHOWER DOOR **HANDLE** 2327512

PRODUCT NAME: SINGLE SHOWER

DOOR HANDLE

**PRODUCT CODE:** 2327512

**MATERIAL:** All-brass construction

**KEY FEATURES:** Contemporary design

with solid bold rectangular

geometry.

**STOCKED** Polished Chrome (99) Brushed Nickel (81) **FINISHES:** Matte Black (48)

**SPECIAL** 26 options available. **FINISHES** Please see our website for **AVAILABLE:** full list samples