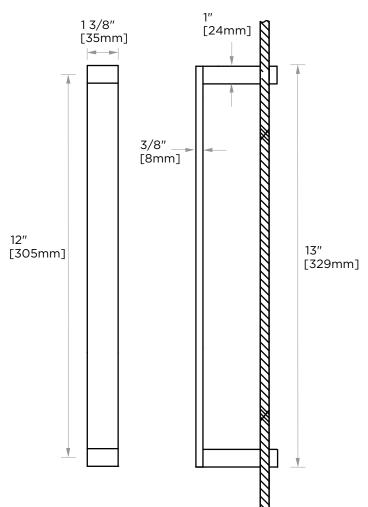

### HANDLES INFO

| Components Included |                    |    |  |
|---------------------|--------------------|----|--|
| 1                   | Handle X1          |    |  |
| 2                   | Set Screw M6       | X2 |  |
| 3                   | Fixing Bracket     | X2 |  |
| 4                   | 4 Rubber Gasket X4 |    |  |

## **GLASS INFO**

|   | Glass Hole C-C Distance |                       |  |
|---|-------------------------|-----------------------|--|
| A | 8"/203mm                | 8"Shower Door Handle  |  |
|   | 12"/305mm               | 12"Shower Door Handle |  |
|   | 18"/457mm               | 18"Shower Door Handle |  |
|   | 24"/610mm               | 24"Shower Door Handle |  |
|   | 36"/914mm               | 36"Shower Door Handle |  |
| В | 1/2" (12mm)             | Glass Hole Diameter   |  |
| С | 6-12mm                  | Glass Thickness       |  |