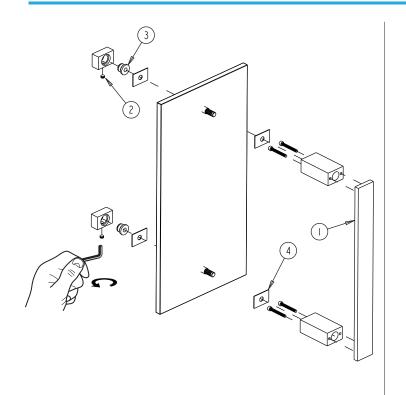

### HANDLES INFO

| Components Included |                    |    |  |
|---------------------|--------------------|----|--|
| 1                   | Handle X1          |    |  |
| 2                   | Set Screw M6       | X2 |  |
| 3                   | Fixing Bracket     | X2 |  |
| 4                   | 4 Rubber Gasket X4 |    |  |

| Mounting Kits Included |    |           |
|------------------------|----|-----------|
|                        | X1 | Allen Key |