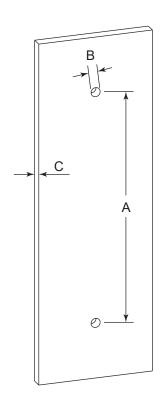

## **GLASS INFO**

|   | Glass Hole C-C Distance |                       |  |
|---|-------------------------|-----------------------|--|
| A | 8"/203mm                | 8"Shower Door Handle  |  |
|   | 12"/305mm               | 12"Shower Door Handle |  |
|   | 18"/457mm               | 18"Shower Door Handle |  |
|   | 24"/610mm               | 24"Shower Door Handle |  |
|   | 36"/914mm               | 36"Shower Door Handle |  |
| В | 1/2" (12mm)             | Glass Hole Diameter   |  |
| С | 6-12mm                  | Glass Thickness       |  |

\* Can be used with extension kit for thicker doors

NOTE: Dimensions and specifications are subject to change without notice.