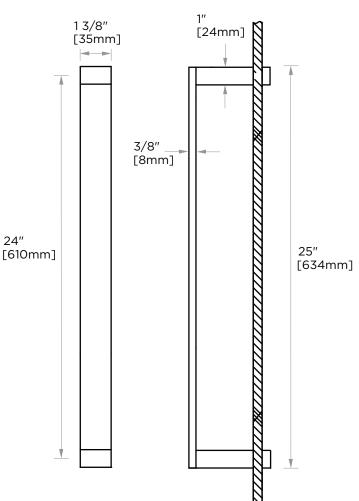

## **GLASS INFO**

|   | Glass Hole C-C Distance |                       |  |
|---|-------------------------|-----------------------|--|
| A | 8"/203mm                | 8"Shower Door Handle  |  |
|   | 12"/305mm               | 12"Shower Door Handle |  |
|   | 18"/457mm               | 18"Shower Door Handle |  |
|   | 24"/610mm               | 24"Shower Door Handle |  |
|   | 36"/914mm               | 36"Shower Door Handle |  |
| В | 1/2" (12mm)             | Glass Hole Diameter   |  |
| С | 6-12mm                  | Glass Thickness       |  |

\* Can be used with extension kit for thicker doors

NOTE: Dimensions and specifications are subject to change without notice.