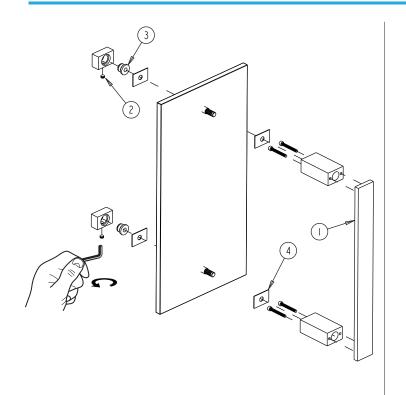

### HANDLES INFO

| Components Included |                    |    |  |
|---------------------|--------------------|----|--|
| 1                   | Handle X1          |    |  |
| 2                   | Set Screw M6       | X2 |  |
| 3                   | Fixing Bracket X   |    |  |
| 4                   | 4 Rubber Gasket X4 |    |  |

| Mounting Kits Included |    |           |
|------------------------|----|-----------|
|                        | X1 | Allen Key |