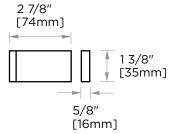

### HANDLES INFO

| Components Included |                    |    |  |
|---------------------|--------------------|----|--|
| 1                   | Handle X1          |    |  |
| 2                   | Set Screw M6       | X2 |  |
| 3                   | Fixing Bracket X   |    |  |
| 4                   | 4 Rubber Gasket X4 |    |  |

| Mounting Kits Included |    |           |
|------------------------|----|-----------|
|                        | X1 | Allen Key |