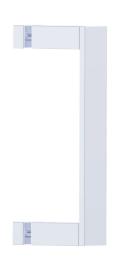

# BERLIN COLLECTION SINGLE SHOWER DOOR HANDLE 2327524

PRODUCT NAME: SINGLE SHOWER

DOOR HANDLE

**PRODUCT CODE:** 2327524

MATERIAL: All-brass construction

**KEY FEATURES:** Contemporary design

with solid bold rectangular

geometry.

**STOCKED** Polished Chrome (99) **FINISHES:** Brushed Nickel (81)

Matte Black (48)

**SPECIAL** 26 options available. FINISHES Please see our website for

**AVAILABLE:** full list samples