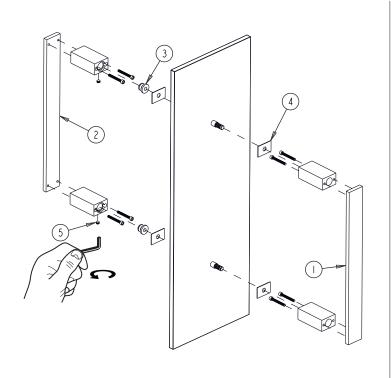

### HANDLES INFO

| Components Included |                |    |  |
|---------------------|----------------|----|--|
| 1                   | Handle A       | X1 |  |
| 2                   | Handle B       | X1 |  |
| 3                   | Fixing Bracket | X2 |  |
| 4                   | Rubber Gasket  | X4 |  |
| 5                   | Set Screw M6   | X2 |  |

| Mounting Kits Included |    |           |
|------------------------|----|-----------|
|                        | X1 | Allen Key |