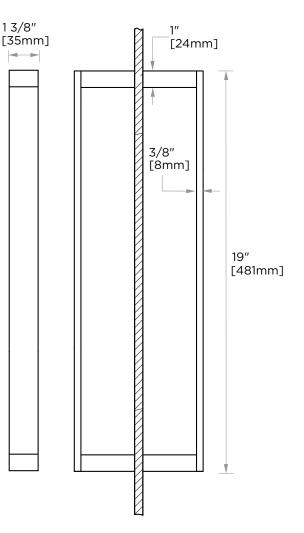

18"

[457mm]

geometry.

**STOCKED** Polished Chrome (99) Brushed Nickel (81)

Polished Nickel (68)

Matte Black (48)

**SPECIAL** 26 options available. FINISHES Please see our website for

**AVAILABLE:** full list samples

### **GLASS INFO**

|   | Glass Hole C-C Distance |                       |  |
|---|-------------------------|-----------------------|--|
| A | 8"/203mm                | 8"Shower Door Handle  |  |
|   | 12"/305mm               | 12"Shower Door Handle |  |
|   | 18"/460mm               | 18"Shower Door Handle |  |
|   | 24"/610mm               | 24"Shower Door Handle |  |
|   | 36"/915mm               | 36"Shower Door Handle |  |
| В | 1/2" (12mm)             | Glass Hole Diameter   |  |
| С | 6-12mm                  | Glass Thickness       |  |