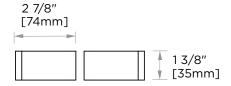

18"

[457mm]

geometry.

**STOCKED** Polished Chrome (99) Brushed Nickel (81)

Polished Nickel (68)

Matte Black (48)

**SPECIAL** 26 options available. FINISHES Please see our website for

**AVAILABLE:** full list samples