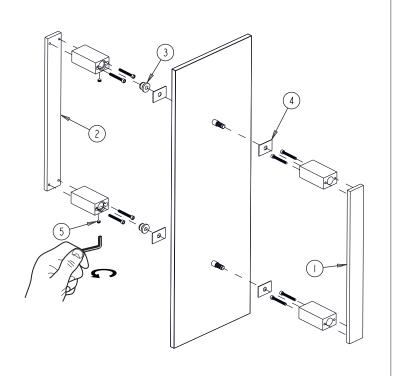

## HANDLES INFO

| Components Included |                |    |  |
|---------------------|----------------|----|--|
| 1                   | Handle A       | X1 |  |
| 2                   | Handle B       | X1 |  |
| 3                   | Fixing Bracket | X2 |  |
| 4                   | Rubber Gasket  | X4 |  |
| 5                   | Set Screw M6   | X2 |  |

| Mounting Kits Included |    |           |
|------------------------|----|-----------|
|                        | X1 | Allen Key |