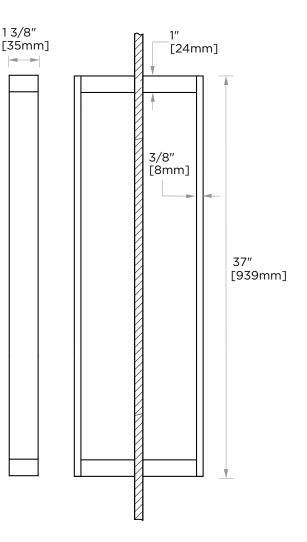

with solid bold rectangular

36" [915mm]

geometry.

FINISHES:

Polished Chrome (99)

Brushed Nickel (81)

Matte Plack (48)

Matte Black (48)

## **GLASS INFO**

|   | Glass Hole C-C Distance |                       |  |
|---|-------------------------|-----------------------|--|
| A | 8"/203mm                | 8"Shower Door Handle  |  |
|   | 12"/305mm               | 12"Shower Door Handle |  |
|   | 18"/460mm               | 18"Shower Door Handle |  |
|   | 24"/610mm               | 24"Shower Door Handle |  |
|   | 36"/915mm               | 36"Shower Door Handle |  |
| В | 1/2" (12mm)             | Glass Hole Diameter   |  |
| С | 6-12mm                  | Glass Thickness       |  |