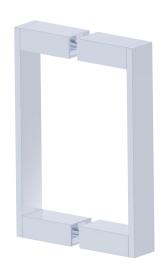

## BERLIN COLLECTION DOUBLE SHOWER

**DOOR HANDLE 36"** 2327836

**PRODUCT NAME:** DOUBLE SHOWER

**DOOR HANDLE 36"** 

**PRODUCT CODE:** 2327836

MATERIAL: All-brass construction

**KEY FEATURES:** Contemporary design

with solid bold rectangular

36" [915mm]

geometry.

FINISHES:

Polished Chrome (99)

Brushed Nickel (81)

Matte Plack (48)

Matte Black (48)