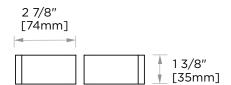

## **GLASS INFO**

|   | Glass Hole C-C Distance |                       |  |
|---|-------------------------|-----------------------|--|
| A | 8"/203mm                | 8"Shower Door Handle  |  |
|   | 12"/305mm               | 12"Shower Door Handle |  |
|   | 18"/460mm               | 18"Shower Door Handle |  |
|   | 24"/610mm               | 24"Shower Door Handle |  |
|   | 36"/915mm               | 36"Shower Door Handle |  |
| В | 1/2" (12mm)             | Glass Hole Diameter   |  |
| С | 6-12mm                  | Glass Thickness       |  |