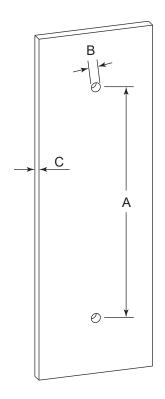

## **GLASS INFO**

|   | Glass Hole C-C Distance |                       |  |
|---|-------------------------|-----------------------|--|
| A | 8"/203mm                | 8"Shower Door Handle  |  |
|   | 12"/305mm               | 12"Shower Door Handle |  |
|   | 18"/460mm               | 18"Shower Door Handle |  |
|   | 24"/610mm               | 24"Shower Door Handle |  |
|   | 36"/915mm               | 36"Shower Door Handle |  |
| В | 1/2" (12mm)             | Glass Hole Diameter   |  |
| С | 6-12mm                  | Glass Thickness       |  |