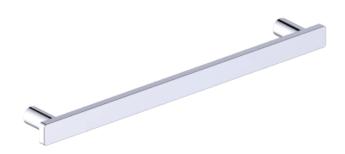

## MILAN COLLECTION APPLIANCE PULLS 12" 254912

**PRODUCT NAME:** APPLIANCE PULLS 12"

**PRODUCT CODE:** 254912

MATERIAL: All-brass construction

**KEY FEATURES:** Contemporary design. Clean

linear statement combined with engineered curves.