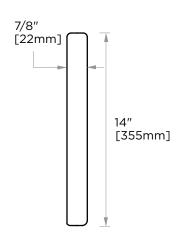

## MILAN COLLECTION APPLIANCE PULLS 12" 254912

**PRODUCT NAME:** APPLIANCE PULLS 12"

**PRODUCT CODE:** 254912

MATERIAL: All-brass construction

**KEY FEATURES:** Contemporary design. Clean

linear statement combined with engineered curves.