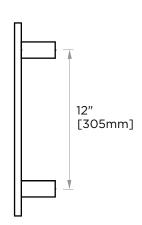

## MILAN COLLECTION APPLIANCE PULLS 12" 254912

**PRODUCT NAME:** APPLIANCE PULLS 12"

**PRODUCT CODE:** 254912

MATERIAL: All-brass construction

**KEY FEATURES:** Contemporary design. Clean

linear statement combined with engineered curves.