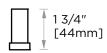

## MILAN COLLECTION APPLIANCE PULLS 12" 254912

**PRODUCT NAME:** APPLIANCE PULLS 12"

**PRODUCT CODE:** 254912

MATERIAL: All-brass construction

**KEY FEATURES:** Contemporary design. Clean

linear statement combined with engineered curves.