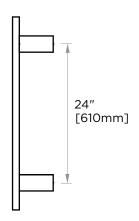

## MILAN COLLECTION APPLIANCE PULLS 24"

254924

**PRODUCT NAME:** APPLIANCE PULLS 24"

**PRODUCT CODE:** 254924

MATERIAL: All-brass construction

**KEY FEATURES:** Contemporary design. Clean

linear statement combined with engineered curves.