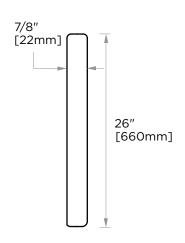

## MILAN COLLECTION APPLIANCE PULLS 24"

254924

**PRODUCT NAME:** APPLIANCE PULLS 24"

**PRODUCT CODE:** 254924

MATERIAL: All-brass construction

**KEY FEATURES:** Contemporary design. Clean

linear statement combined with engineered curves.