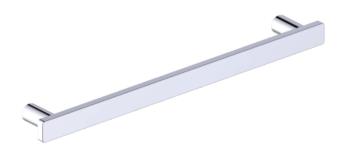

## MILAN COLLECTION APPLIANCE PULLS 24"

254924

**PRODUCT NAME:** APPLIANCE PULLS 24"

**PRODUCT CODE:** 254924

MATERIAL: All-brass construction

**KEY FEATURES:** Contemporary design. Clean

linear statement combined with engineered curves.