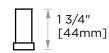

## MILAN COLLECTION APPLIANCE PULLS 24"

254924

**PRODUCT NAME:** APPLIANCE PULLS 24"

**PRODUCT CODE:** 254924

MATERIAL: All-brass construction

**KEY FEATURES:** Contemporary design. Clean

linear statement combined with engineered curves.