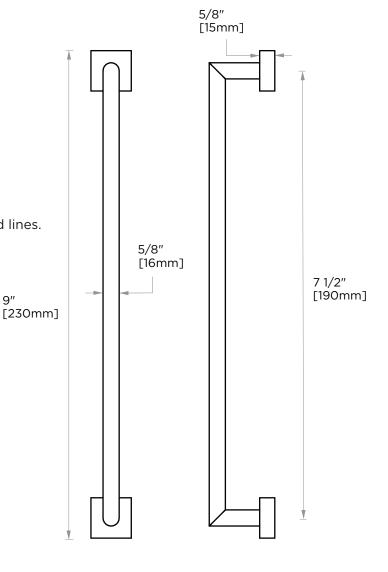

## MADRID COLLECTION TOWEL BAR 9"

262109

PRODUCT NAME: TOWEL BAR 9"

**PRODUCT CODE:** 262109

MATERIAL: All-brass construction

**KEY FEATURES:** Contemporary design.

Simple and straight forward lines.

Strong linear silhouette.