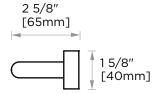

## MADRID COLLECTION TOWEL BAR 9"

262109

PRODUCT NAME: TOWEL BAR 9"

**PRODUCT CODE:** 262109

MATERIAL: All-brass construction

**KEY FEATURES:** Contemporary design.

Simple and straight forward lines.

Strong linear silhouette.