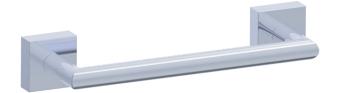

## MADRID COLLECTION TOWEL BAR 9"

262109

PRODUCT NAME: TOWEL BAR 9"

**PRODUCT CODE:** 262109

MATERIAL: All-brass construction

**KEY FEATURES:** Contemporary design.

Simple and straight forward lines.

Strong linear silhouette.