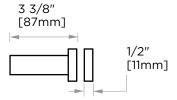

### **GLASS INFO**

| А | Glass Hole C-C Distance |                       |  |
|---|-------------------------|-----------------------|--|
|   | 8"/203mm                | 8"Shower Door Handle  |  |
|   | 12"/305mm               | 12"Shower Door Handle |  |
|   | 18"/457mm               | 18"Shower Door Handle |  |
|   | 24"/610mm               | 24"Shower Door Handle |  |
| В | 1/2" (12mm)             | Glass Hole Diameter   |  |
| С | 6-12mm                  | Glass Thickness       |  |