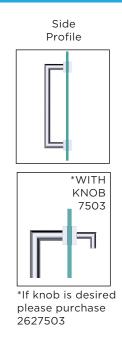

## KARTNERS





# MADRID COLLECTION SINGLE SHOWER

**DOOR HANDLE 8"** 2627508



PRODUCT NAME: SINGLE SHOWER

DOOR HANDLE 8"

**PRODUCT CODE:** 2627508

MATERIAL: All-brass construction

**KEY FEATURES:** Contemporary design.

Simple and straight forward lines.

Strong linear silhouette.

Polished Chrome (99)
Polished Nickel (68)

Polished Nickel (68)

Matte Black (48)

**SPECIAL** Please see our website for

**FINISHES** full list samples

**AVAILABLE:** 

#### **WARRANTY:**

Lifetime Limited (Residential Use) One Year (Commercial Use)



## KARTNERS





| Components Included |                   |    |
|---------------------|-------------------|----|
| 1                   | Handle            | X1 |
| 2                   | Set Screw M6      | X2 |
| 3                   | Fixing Bracket X2 |    |
| 4