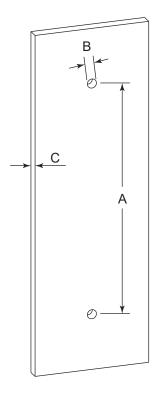

### **GLASS INFO**

| А | Glass Hole C-C Distance |                       |  |
|---|-------------------------|-----------------------|--|
|   | 8"/203mm                | 8"Shower Door Handle  |  |
|   | 12"/305mm               | 12"Shower Door Handle |  |
|   | 18"/457mm               | 18"Shower Door Handle |  |
|   | 24"/610mm               | 24"Shower Door Handle |  |
| В | 1/2" (12mm)             | Glass Hole Diameter   |  |
| С | 6-12mm                  | Glass Thickness       |  |