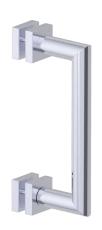

# MADRID COLLECTION SINGLE SHOWER

**DOOR HANDLE 8"** 2627508

PRODUCT NAME: SINGLE SHOWER

DOOR HANDLE 8"

**PRODUCT CODE:** 2627508

MATERIAL: All-brass construction

**KEY FEATURES:** Contemporary design.

Simple and straight forward lines.

Strong linear silhouette.

Polished Chrome (99)
Polished Nickel (68)

Polished Nickel (68)

Matte Black (48)

**SPECIAL** Please see our website for

**FINISHES** full list samples

**AVAILABLE:** 