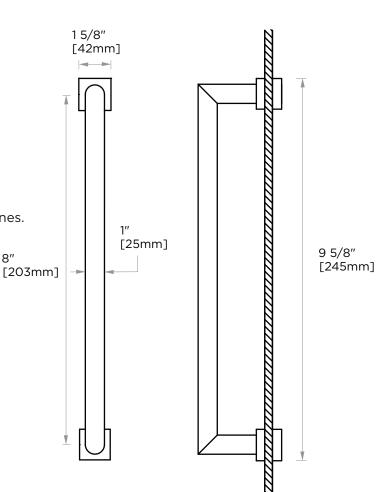

### **GLASS INFO**

| А | Glass Hole C-C Distance |                       |  |
|---|-------------------------|-----------------------|--|
|   | 8"/203mm                | 8"Shower Door Handle  |  |
|   | 12"/305mm               | 12"Shower Door Handle |  |
|   | 18"/457mm               | 18"Shower Door Handle |  |
|   | 24"/610mm               | 24"Shower Door Handle |  |
| В | 1/2" (12mm)             | Glass Hole Diameter   |  |
| С | 6-12mm                  | Glass Thickness       |  |