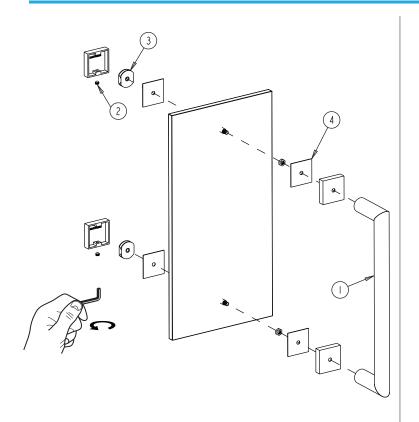

## KARTNERS

| Components Included |                   |    |
|---------------------|-------------------|----|
| 1                   | Handle            | X1 |
| 2                   | Set Screw M6      | X2 |
| 3                   | Fixing Bracket X2 |    |
| 4                   | Rubber Gasket     | X4 |