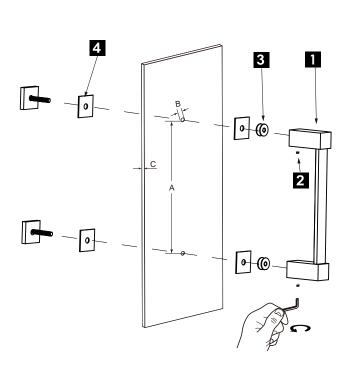

## HANDLES INFO

| Components Included |                   |    |  |
|---------------------|-------------------|----|--|
| 1                   | Handle            | X1 |  |
| 2                   | Set Screw M6      | X2 |  |
| 3                   | Fixing Bracket X2 |    |  |
| 4                   | Rubber Gasket     | X4 |  |