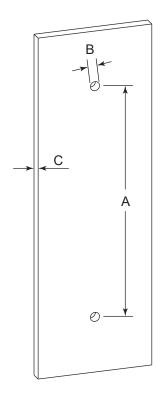

## **GLASS INFO**

|   | Glass Hole C-C Distance |                       |
|---|-------------------------|-----------------------|
| A | 8"/203mm                | 8"Shower Door Handle  |
|   | 12"/305mm               | 12"Shower Door Handle |
|   | 18"/457mm               | 18"Shower Door Handle |
|   | 24"/610mm               | 24"Shower Door Handle |
|   | 36"/914mm               | 36"Shower Door Handle |
| В | 1/2" (12mm)             | Glass Hole Diameter   |
| С | 6-12mm                  | Glass Thickness       |