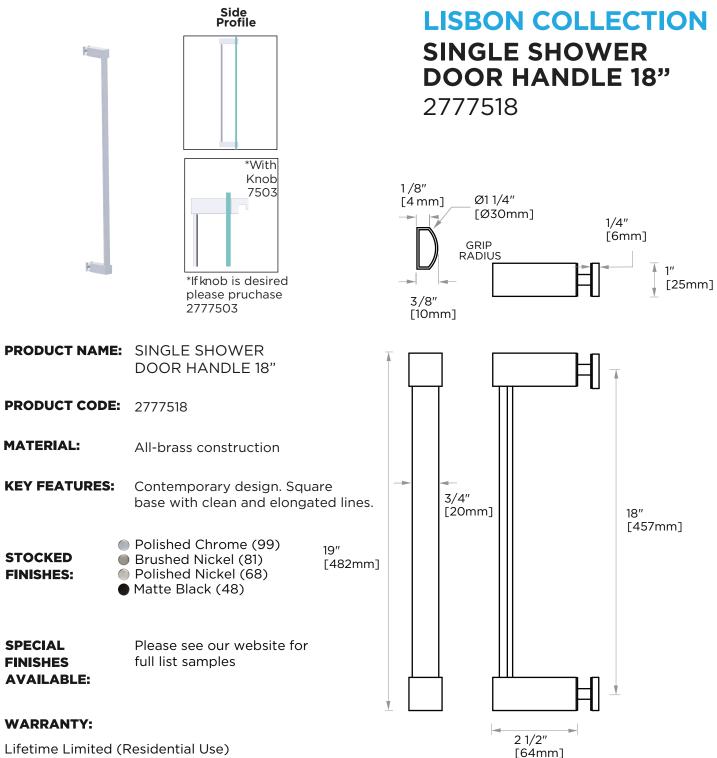

## KARTNERS



One Year (Commercial Use)



## PRODUCT SPECIFICATION SHEET





## HANDLES INFO

| Components Included |                   |    |  |
|---------------------|-------------------|----|--|
| 1                   | Handle            | X1 |  |
| 2                   | Set Screw M6      | X2 |  |
| 3                   | Fixing Bracket X2 |    |  |
| 4                   | Rubber Gasket     | X4 |  |



## **GLASS INFO**

|   | Glass Hole C-C Distance |                       |
|---|-------------------------|-----------------------|
| A | 8"/203mm                | 8"Shower Door Handle  |
|   | 12"/305mm               | 12"Shower Door Handle |
|   | 18"/457mm               | 18"Shower Door Handle |
|   | 24"/610mm               | 24"Shower Door Handle |
|   | 36"/914mm               | 36"Shower Door