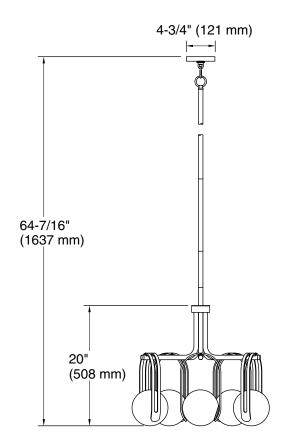

## **Technical Information**

All product dimensions are nominal.

Material: Steel, Aluminum, Glass

Number of Lights: 5

Lighting Type: Socket-based Socket Type: 2 pin G9

Number of Shades: 5

Shade Type: Glass - frosted

Hanging Type: Downrod

Downrod Detail: 2 x 18" (457 mm), 1 x 12" (305 mm), 1 x

6" (152 mm), 1 x 3" (76 mm)

Height: 28-5/8" (728 mm) - 82-5/8" (2099 mm)