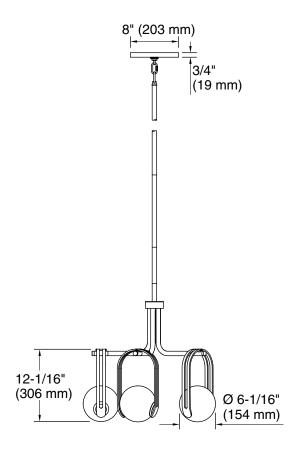

## **Technical Information**

All product dimensions are nominal.

Material: Steel, Aluminum, Glass

Number of Lights: 5

Lighting Type: Socket-based Socket Type: 2 pin G9

Number of Shades: 5

Shade Type: Glass - frosted

Hanging Type: Downrod

Downrod Detail: 2 x 18" (457 mm), 1 x 12" (305 mm), 1 x

6" (152 mm), 1 x 3" (76 mm)

Height: 28-5/8" (728 mm) - 82-5/8" (2099 mm)