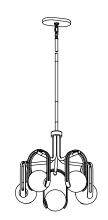

#### **Features**

- Globular glass shades are gracefully suspended from curved metal bases in artist-inspired arrangements.
- A great piece for almost any space especially in a foyer or dining room.
- Requires five bulbs with G9 sockets; G9 LED bulbs recommended (sold separately).
- Suitable for damp locations, per UL 1598.