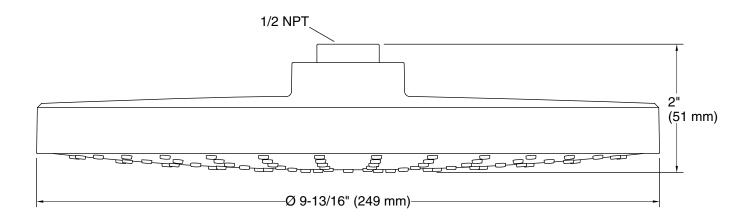

### Installation

- Wall- or ceiling-mount.
- 1/2 -14 NPT connection.
- Shower arm and flange sold separately.

### **Technical Information**

All product dimensions are nominal.

### Showerhead/Body Spray:

Rated maximum<br/>flow:2.5 gal/min (9.5 l/min)Pressure:45 psi (3.1 bar)