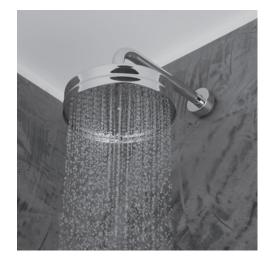

## CIGNO Shower Head Item #382

#### Features:

-Tilting round rain shower head -Brass construction with 140 outlet holes -Can be wall or ceiling mounted -Arm and flange sold separately -Weight: 2.5 lbs. -Recommended max. water pressure 43.5 PSI -Includes flow reducer 2.5 GPM