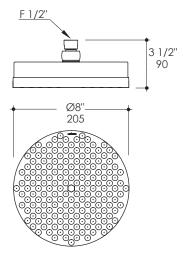

### **Product Specifications:**

#### Notes:

Drawings provided herein are meant to give the user an idea of the product and are not made to scale. The size in inches is rounded up to the nearest 1/16".

LACAVA is committed to the highest level of customer service. Please feel free to contact us at 1-888-522-2823 (toll free) or by email at info@lacava.com for technical assistance or any general inquiries.