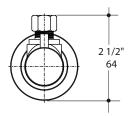

## Specifications:

**Installation:** wall mount

**Exterior Dimensions:** W: 2" D: 5 1/4" H: 2 1/2"

Material: brass

**Finishes:** CR - polished chrome

PN - polished nickel NI - brushed nickel BG - brushed gold 44 - matte black