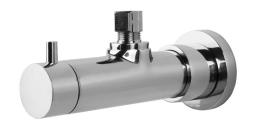

## Features:

Wall-mount round angle valve with flangeBrass construction

6" to be cut to size for flush installation

1/2" copper pipe /

F 3/8" OD COMP