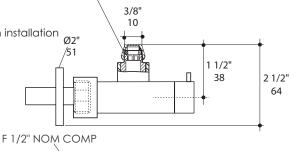

## Specifications:

**Installation:** wall mount

**Exterior Dimensions:** W: 2" D: 5 1/4" H: 2 1/2"

Material: brass

**Finishes:** CR - polished chrome

PN - polished nickel NI - brushed nickel BG - brushed gold 44 - matte black

## Features:

Wall-mount round angle valve with flangeBrass construction

6" to be cut to size for flush installation

1/2" copper pipe /

F 3/8" OD COMP

Finished wall