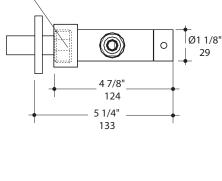

## Specifications:

**Installation:** wall mount

**Exterior Dimensions:** W: 2" D: 5 1/4" H: 2 1/2"

Material: brass

**Finishes:** CR - polished chrome

PN - polished nickel NI - brushed nickel BG - brushed gold 44 - matte black

## Features:

Wall-mount round angle valve with flangeBrass construction

6" to be cut to size for flush installation

1/2" copper pipe /

F 3/8" OD COMP