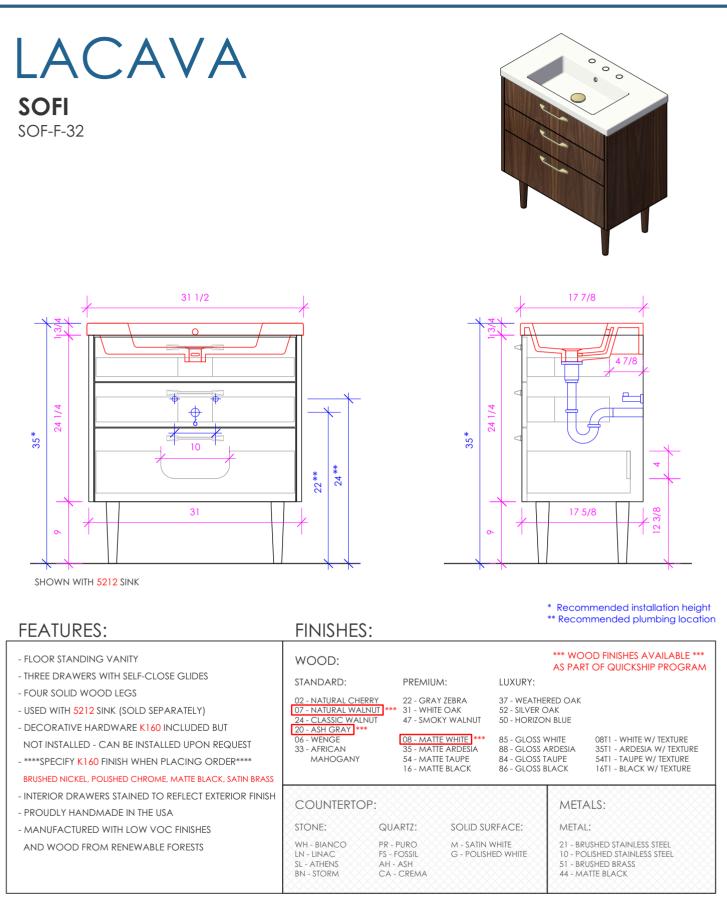

LACAVA reserves the right to revise any dimension or information on this sheet without notice. Dimensions are nominal and may vary within an industry accepted tolerance of 1/4". Cabinets with 'vanity top' sinks are made to the matching sink and dimensions may vary. LACAVA is not responsible for any cutouts, countertops, or furniture made without the actual product or template. Differences in color, grain, appearance, and texture are inherent in all natural woodwork and should be expected. Variances in these qualities are not deemed manufacturing defects and will not be accepted as valid reasons for return or exchanges. Plumbing specifications are only a guideline and may need alteration based on application.

6630 WEST WRIGHTWOOD CHICAGO, IL 60707 PH: 773-637-9600 FAX: 773-637-9601 LACAV