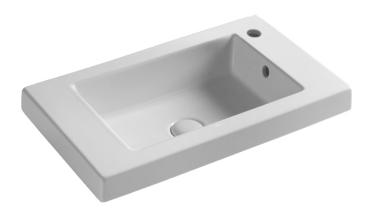

### **Features**

- · With overflow.
- Modern design.

#### **Material**

White ceramic bathroom sink.