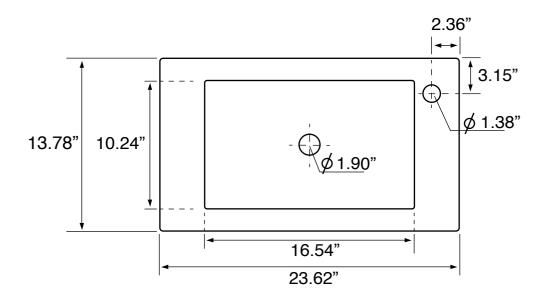

### **Technical Information**

Bowl type: Single

Installation: Wall mounted

Drop in

Bowl dimensions: Depth: 3.5"

Length: 16.54"

Width: 10.24"

Drain hole: 1.90"
Faucet hole: 1.38"
Hole configurations: 0, 1
Weight: 24.2 lbs