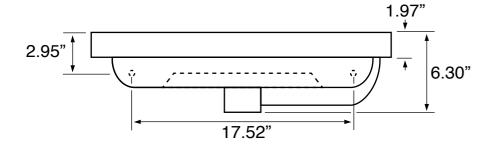

### **Technical Information**

Bowl type: Single

Installation: Wall mounted

Drop in

Bowl dimensions: Depth: 3.5"

Length: 16.54"

Width: 10.24"

Drain hole: 1.90"
Faucet hole: 1.38"
Hole configurations: 0, 1
Weight: 24.2 lbs