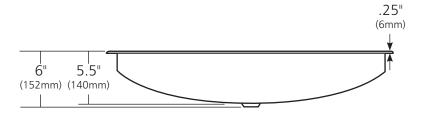

#### **PRODUCT DETAILS**

- 30" x 14" x 6" OD (762mm x 356mm x 152mm)
- 28" x 12" x 5.5" ID (711mm x 305mm x 140mm)
- Hand hammered 16 gauge recycled copper
- 1.5" (38mm) drain opening

This product may be customized – see nativetrails.net/customization for details.