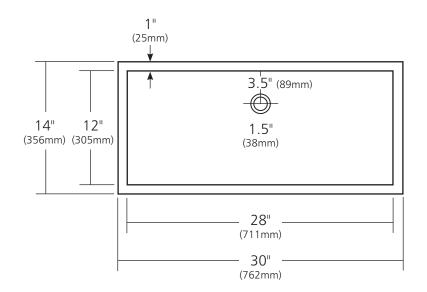

#### **PRODUCT DETAILS**

- 30" x 14" x 6" OD (762mm x 356mm x 152mm)
- 28" x 12" x 5.5" ID (711mm x 305mm x 140mm)
- Hand hammered 16 gauge recycled copper
- 1.5" (38mm) drain opening

This product may be customized – see nativetrails.net/customization for details.