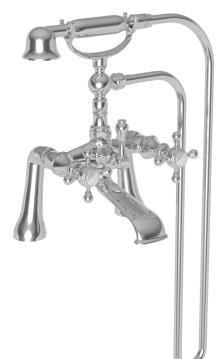

#### **Tub and Handshower Set**

1760-4272

| Specified Model |                                         |                               |
|-----------------|-----------------------------------------|-------------------------------|
| Model           | Description                             | Colors   Finishes             |
| 1760-4272       | Exposed Tub and Handshower (deck mount) | ☐ 10B ☐ 15 ☐ 15S ☐ 26 ☐ Other |

### **Product Specification**: Add "Color / Finish" suffix to Model number, below.

The Exposed Tub and Handshower Set shall be made of solid brass construction and incorporate quarter-turn washerless ceramic disc valve cartridges. Exposed Tub and Handshower Set shall incorporate a lever diverter and ADA complaint cross handles. Product shall be designed for deck-mounted configurations. Product shall have a 9-1/8" (23.2 cm) tub spout reach (c-c) and 3/4" NPT deck-mounted hot/cold inlet fittings. Product shall feature a solid brass handshower having a diameter of 2" (5.1 cm) and a 1.8 gallons (6.7 liters) per minute maximum flow rate. Exposed Tub and Handshower Set shall be Newport Brass Model 1760-4272/\_\_\_\_\_.