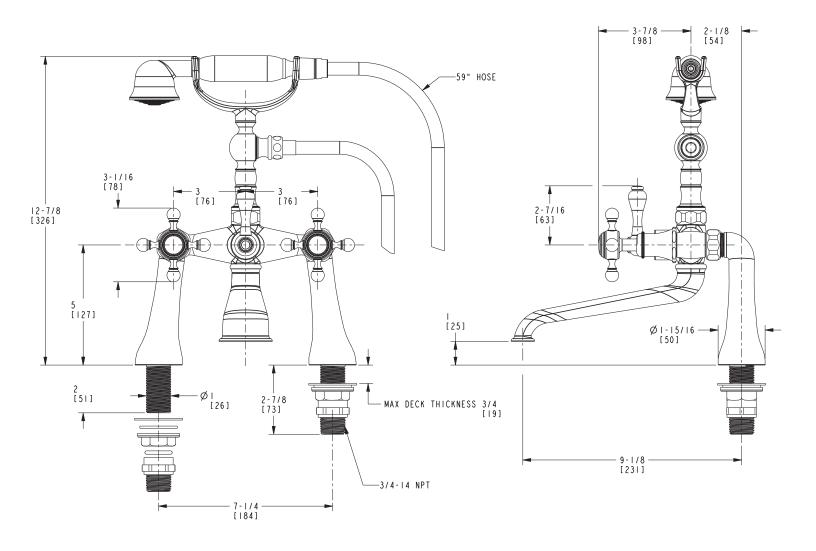

6 ☐ Other |

### **Product Specification**: Add "Color / Finish" suffix to Model number, below.

The Exposed Tub and Handshower Set shall be made of solid brass construction and incorporate quarter-turn washerless ceramic disc valve cartridges. Exposed Tub and Handshower Set shall incorporate a lever diverter and ADA complaint cross handles. Product shall be designed for deck-mounted configurations. Product shall have a 9-1/8" (23.2 cm) tub spout reach (c-c) and 3/4" NPT deck-mounted hot/cold inlet fittings. Product shall feature a solid brass handshower having a diameter of 2" (5.1 cm) and a 1.8 gallons (6.7 liters) per minute maximum flow rate. Exposed Tub and Handshower Set shall be Newport Brass Model 1760-4272/\_\_\_\_\_.

# 1760-4272

## **PRODUCT DIMENSIONS** (Units are in inches)