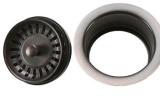

# DRAIN #2 DETAILS (Model# D-132ORB)

- \* 3.5" Kitchen, Prep, Bar Basket Strainer Drain
- \* Color: Oil Rubbed Bronze
- \* Inner Dimension: 3.5"
- \* Outer Dimension: 4.5" x 3"
- \* Installation Type: Compression
- \* Material: Brass/PVC