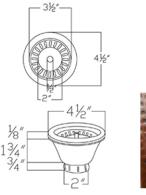

## DRAIN #1 DETAILS (Model# D-130ORB)

- \* 3.5" Deluxe Garbage Disposal Drain w/ Basket
- \* Color: Oil Rubbed Bronze
- \* Inner Dimension: 3.5"
- \* Outer Dimension: 4.5" x 2"
- \* Installation Type: Insinkerator Brand Compatible
- \* Material: Brass

# DRAIN #2 DETAILS (Model# D-132ORB)

- \* 3.5" Kitchen, Prep, Bar Basket Strainer Drain
- \* Color: Oil Rubbed Bronze
- \* Inner Dimension: 3.5"
- \* Outer Dimension: 4.5" x 3"
- \* Installation Type: Compression
- \* Material: Brass/PVC