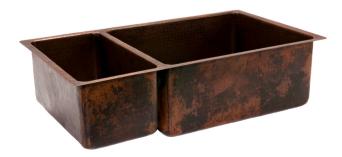

### PACKAGE INCLUDES THE FOLLOWING ITEMS:

- \* 33" Hammered Copper Kitchen 25/75 Double Basin Sink / ORB Finish (Model# K25DB33199)
- \* 3.5" Garbage Disposal Drain w/ Basket / ORB Finish (Model# D-130ORB)
- \* 3.5" Kitchen Basket Strainer Drain / ORB Finish (Model# D-132ORB)
- \* Oil Rubbed Bronze Installation Silicone (Model# C900-ORB)
- \* Copper Sink Wax (Model# W900-WAX)

#### SINK DETAILS (Model# K25DB33199)

- \* 33" Hammered Copper Kitchen 25/75 Double Basin Sink
- \* Color: Oil Rubbed Bronze
- \* Outer Dimension: 33" x 19" x 9"
- \* Inner Dimension: L: 9" x 17" x 8" R: 21" x 17" x 9"