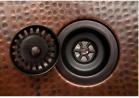

## DRAIN #1 DETAILS (Model# D-130ORB)

- \* 3.5" Deluxe Garbage Disposal Drain w/ Basket
- \* Color: Oil Rubbed Bronze
- \* Inner Dimension: 3.5"
- \* Outer Dimension: 4.5" x 2"
- \* Installation Type: Insinkerator Brand Compatible
- \* Material: Brass

# DRAIN #2 DETAILS (Model# D-132ORB)

- \* 3.5" Kitchen, Prep, Bar Basket Strainer Drain
- \* Color: Oil Rubbed Bronze
- \* Inner Dimension: 3.5"
- \* Outer Dimension: 4.5" x 3"
- \* Installation Type: Compression
- \* Material: Brass/PVC