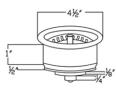

# DRAIN #2 DETAILS (Model# D-132ORB)

- \* 3.5" Kitchen, Prep, Bar Basket Strainer Drain
- \* Color: Oil Rubbed Bronze
- \* Inner Dimension: 3.5"
- \* Outer Dimension: 4.5" x 3"
- \* Installation Type: Compression
- \* Material: Brass/PVC