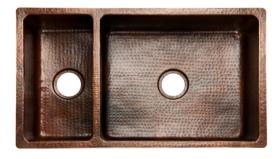

#### PACKAGE INCLUDES THE FOLLOWING ITEMS:

PREMIER COPPER PRODUCTS

- \* 33" Hammered Copper Kitchen 25/75 Double Basin Sink / ORB Finish (Model# K25DB33199)
- \* 3.5" Garbage Disposal Drain w/ Basket / ORB Finish (Model# D-130ORB)
- \* 3.5" Kitchen, Prep, Bar Basket Strainer Drain / ORB Finish (Model# D-132ORB)
- \* Oil Rubbed Bronze Installation Silicone (Model# C900-ORB)
- \* Copper Sink Wax (Model# W900-WAX)

#### SINK DETAILS (Model# K25DB33199)

- \* 33" Hammered Copper Kitchen 25/75 Double Basin Sink
- \* Color: Oil Rubbed Bronze
- \* Outer Dimension: 33" x 19" x 9"
- \* Inner Dimension: L: 9" x 17" x 8" R: 21" x 17" x 9"