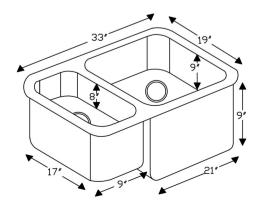

#### SINK DETAILS (Model# K25DB33199)

- \* 33" Hammered Copper Kitchen 25/75 Double Basin Sink
- \* Color: Oil Rubbed Bronze
- \* Outer Dimension: 33" x 19" x 9"
- \* Inner Dimension: L: 9" x 17" x 8" R: 21" x 17" x 9"