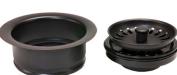

## DRAIN #1 DETAILS (Model# D-130ORB)

- \* 3.5" Deluxe Garbage Disposal Drain w/ Basket
- \* Color: Oil Rubbed Bronze
- \* Inner Dimension: 3.5"
- \* Outer Dimension: 4.5" x 2"
- \* Installation Type: Insinkerator Brand Compatible
- \* Material: Brass

# DRAIN #2 DETAILS (Model# D-132ORB)

- \* 3.5" Kitchen, Prep, Bar Basket Strainer Drain
- \* Color: Oil Rubbed Bronze
- \* Inner Dimension: 3.5"
- \* Outer Dimension: 4.5" x 3"
- \* Installation Type: Compression
- \* Material: Brass/PVC