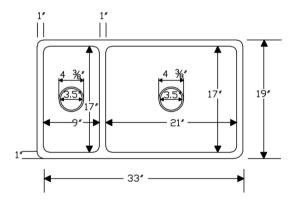

#### SINK DETAILS (Model# K25DB33199)

- \* 33" Hammered Copper Kitchen 25/75 Double Basin Sink
- \* Color: Oil Rubbed Bronze
- \* Outer Dimension: 33" x 19" x 9"
- \* Inner Dimension: L: 9" x 17" x 8" R: 21" x 17" x 9"