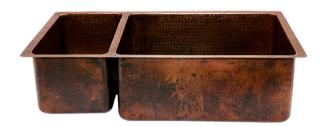

### PACKAGE INCLUDES THE FOLLOWING ITEMS:

- \* 33" Hammered Copper Kitchen 25/75 Double Basin Sink / ORB Finish (Model# K25DB33199)
- \* 3.5" Garbage Disposal Drain w/ Basket / ORB Finish (Model# D-130ORB)
- \* 3.5" Kitchen Basket Strainer Drain / ORB Finish (Model# D-132ORB)
- \* Oil Rubbed Bronze Installation Silicone (Model# C900-ORB)
- \* Copper Sink Wax (Model# W900-WAX)

#### SINK DETAILS (Model# K25DB33199)

- \* 33" Hammered Copper Kitchen 25/75 Double Basin Sink
- \* Color: Oil Rubbed Bronze
- \* Outer Dimension: 33" x 19" x 9"
- \* Inner Dimension: L: 9" x 17" x 8" R: 21" x 17" x 9"