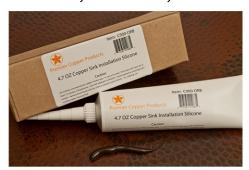

## **SILICONE DETAILS (Model# C900-ORB)**

- \* Neutral Cure Installation Silicone
- \* Size: 4.5 OZ
- \* Matches a Variety of Different Styled Sinks and Drains