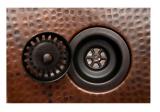

### SINK DETAILS (Model# K50DB33199)

- \* 33" Hammered Copper Kitchen 50/50 Double Basin Sink
- \* Color: Oil Rubbed Bronze
- \* Outer Dimension: 33" x 19" x 9"
- \* Inner Dimension: L: 15" x 17" x 9" R: 15" x 17" x 9"
- \* Drain Size: 3.5" Standard
- \* Material Gauge: 14

#### DRAIN #1 DETAILS (Model# D-130ORB)

- \* 3.5" Deluxe Garbage Disposal Drain w/ Basket
- \* Color: Oil Rubbed Bronze
- \* Inner Dimension: 3.5"
- \* Outer Dimension: 4.5" x 2"
- \* Installation Type: Insinkerator Brand Compatible
- \* Material: Brass

# DRAIN #2 DETAILS (Model# D-132ORB)

- \* 3.5" Kitchen, Prep, Bar Basket Strainer Drain
- \* Color: Oil Rubbed Bronze
- \* Inner Dimension: 3.5"
- \* Outer Dimension: 4.5" x 3"
- \* Installation Type: Compression
- \* Material: Brass/PVC