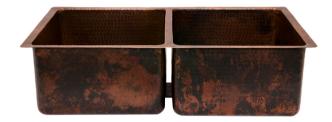

# MODEL NUMBER: KSP3\_K50DB33199

**DESCRIPTION: Kitchen Sink Package** 

### **PACKAGE INCLUDES THE FOLLOWING ITEMS:**

- \* 33" Hammered Copper Kitchen 50/50 Double Basin Sink / ORB Finish (Model# K50DB33199)
- \* 3.5" Garbage Disposal Drain w/ Basket / ORB Finish (Model# D-130ORB)
- \* 3.5" Kitchen Basket Strainer Drain / ORB Finish (Model# D-132ORB)
- \* Oil Rubbed Bronze Installation Silicone (Model# C900-ORB)
- \* Copper Sink Wax (Model# W900-WAX)

### SINK DETAILS (Model# K50DB33199)

- \* 33" Hammered Copper Kitchen 50/50 Double Basin Sink
- \* Color: Oil Rubbed Bronze
- \* Outer Dimension: 33" x 19" x 9"
- \* Inner Dimension: L: 15" x 17" x 9" R: 15" x 17" x 9"
- \* Drain Size: 3.5" Standard
- \* Material Gauge: 14