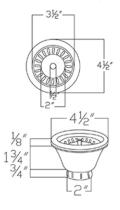

#### DRAIN #1 DETAILS (Model# D-130ORB)

- \* 3.5" Deluxe Garbage Disposal Drain w/ Basket
- \* Color: Oil Rubbed Bronze
- \* Inner Dimension: 3.5"
- \* Outer Dimension: 4.5" x 2"
- \* Installation Type: Insinkerator Brand Compatible
- \* Material: Brass