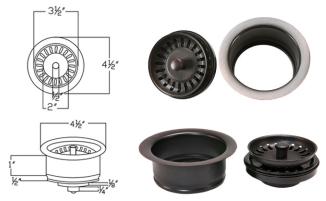

#### DRAIN #1 DETAILS (Model# D-130ORB)

- \* 3.5" Deluxe Garbage Disposal Drain w/ Basket
- \* Color: Oil Rubbed Bronze
- \* Inner Dimension: 3.5"
- \* Outer Dimension: 4.5" x 2"
- \* Installation Type: Insinkerator Brand Compatible
- \* Material: Brass

# DRAIN #2 DETAILS (Model# D-132ORB)

- \* 3.5" Kitchen, Prep, Bar Basket Strainer Drain
- \* Color: Oil Rubbed Bronze
- \* Inner Dimension: 3.5"
- \* Outer Dimension: 4.5" x 3"
- \* Installation Type: Compression
- \* Material: Brass/PVC