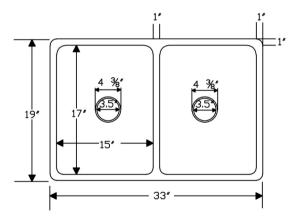

### SINK DETAILS (Model# K50DB33199)

- \* 33" Hammered Copper Kitchen 50/50 Double Basin Sink
- \* Color: Oil Rubbed Bronze
- \* Outer Dimension: 33" x 19" x 9"
- \* Inner Dimension: L: 15" x 17" x 9" R: 15" x 17" x 9"
- \* Drain Size: 3.5" Standard
- \* Material Gauge: 14