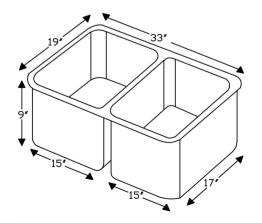

### SINK DETAILS (Model# K50DB33199)

- \* 33" Hammered Copper Kitchen 50/50 Double Basin Sink
- \* Color: Oil Rubbed Bronze
- \* Outer Dimension: 33" x 19" x 9"
- \* Inner Dimension: L: 15" x 17" x 9" R: 15" x 17" x 9"
- \* Drain Size: 3.5" Standard
- \* Material Gauge: 14