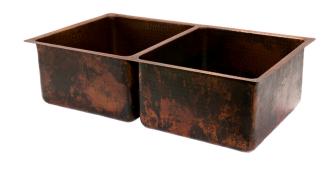

### SINK DETAILS (Model# K50DB33199)

- \* 33" Hammered Copper Kitchen 50/50 Double Basin Sink
- \* Color: Oil Rubbed Bronze
- \* Outer Dimension: 33" x 19" x 9"
- \* Inner Dimension: L: 15" x 17" x 9" R: 15" x 17" x 9"
- \* Drain Size: 3.5" Standard
- \* Material Gauge: 14