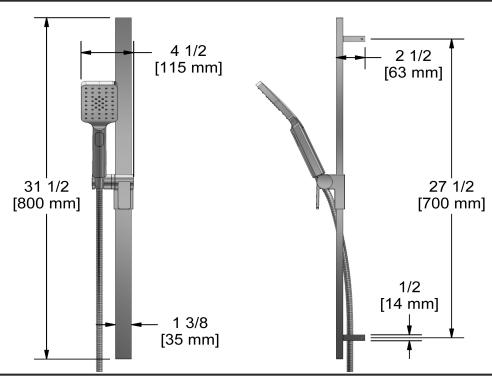

Hand shower rail 4845

# **Descriptions**

- Scale-free
- 4365, 2-jet hand shower
- 150 cm (59") double interlock flexible hose, swivel and 2 check valves
- Rectangular slide bar
- Easy-Glide left cursor