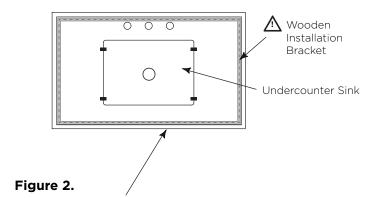

## STEP 1: DO NOT DISCARD WOODEN INSTALLATION BRACKET!

- Make sure wooden installation bracket is safely secure
- Install under counter sink by following specific sink installation

See Figure 1.