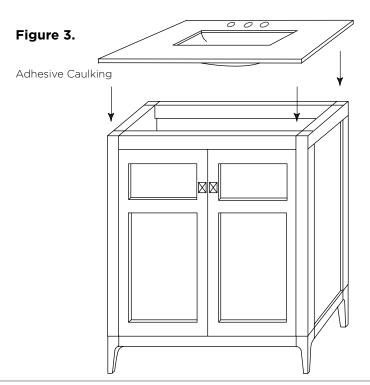

See Figure 1.

**STEP 2:** Attach 4 undermount-clips to hold lavatory in place

See Figure 2.

**STEP 3:** Secure top & back splash to cabinet by using adhesive caulk

See Figure 3.

MODEL: 051724 INSTALLATION SHEET Modular Collection

See Figure 2.

**STEP 4:** Carefully place countertop on to the cabinet, align, and press firmly

See Figure 3.

Adhesive Caulking

Figure 3.