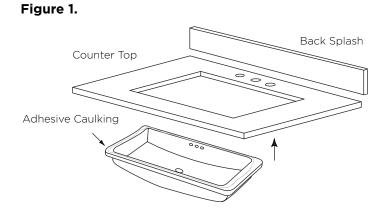

MODEL: 051724 050524 INSTALLATION SHEET Modular Collection 051730 050530

051730 050530 051736 050536 051748 050548

**NOTE:** For installing under counter sink with counter stop

**STEP 1:** Apply adhesive caulking around the topside of rim near the edge. Carefully raise sink in place, align, and press firmly

See Figure 1.

**STEP 2:** Attach 4 undermount-clips to hold lavatory in place

See Figure 2.

**STEP 3:** Secure top & back splash to cabinet by using adhesive caulk

See Figure 3.

MODEL: 051724 INSTALLATION SHEET Modular Collection