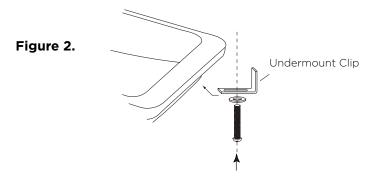

See Figure 1.

**STEP 2:** Attach 4 undermount-clips to hold lavatory in place

See Figure 2.

**STEP 3:** Secure top & back splash to cabinet by using adhesive caulk

See Figure 3.

MODEL: 051724 INSTALLATION SHEET Modular Collection