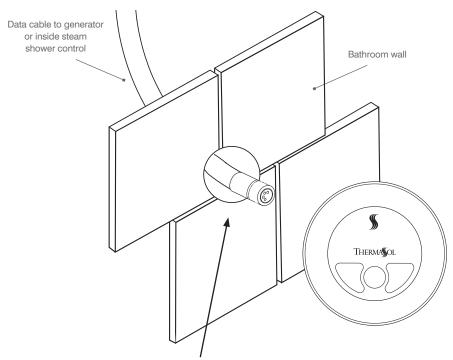

#### **Surface Mount Installation**

ESC-XX, ESM-XX, EST-XX, ESR-XX

Make a 1/2" diameter hole in the desired location.

The control should be installed outside of the shower in a convenient location.

### 4 Control Installation and Data Cable Connection

DO NOT pinch, nail, staple, wedge, or bind the data cable.

DO NOT wrap the data cable around steam line or route it in a manner so that the hot steam line could melt the cable.

Any damage to the control cable will result in the control not working properly.

Carefully connect the data cable to the generator and control BEFORE turning power on to the generator.

- Do not staple, strain or damage data cable
- · Align pins to receptacle visually before tightening
- Do not force plug
- · Hand tighten only

Connect the data cable to Y-connector.

(The other ends of the cables run to the back of the control in the shower or the PDM if present.

THERMASOL.COM - 1.800.776.0711 PN: 81198 A