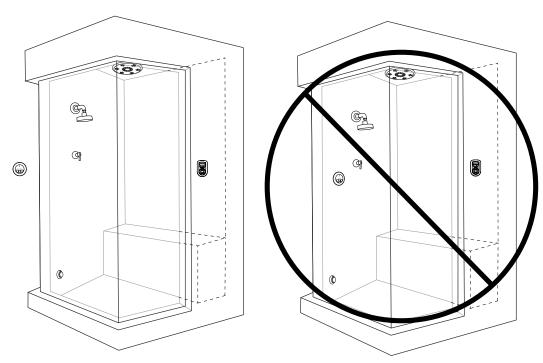

### **Important Information Before You Install**

The Easy Start Control must be installed outside the shower.

PLEASE REVIEW WARNINGS BELOW AND LEAVE THIS MANUAL WITH HOMEOWNER

DO NOT USE THIS PRODUCT UNLESS YOU HAVE CONSULTED WITH YOUR DOCTOR AND RECEIVED WRITTEN PERMISSION TO DO SO. USE OF THIS PRODUCT MAY BE HAZARDOUS TO YOUR HEALTH.

#### **Surface Mount Installation**

ESC-XX, ESM-XX, EST-XX, ESR-XX

Make a 1/2" diameter hole in the desired location.

The control should be installed outside of the shower in a convenient location.