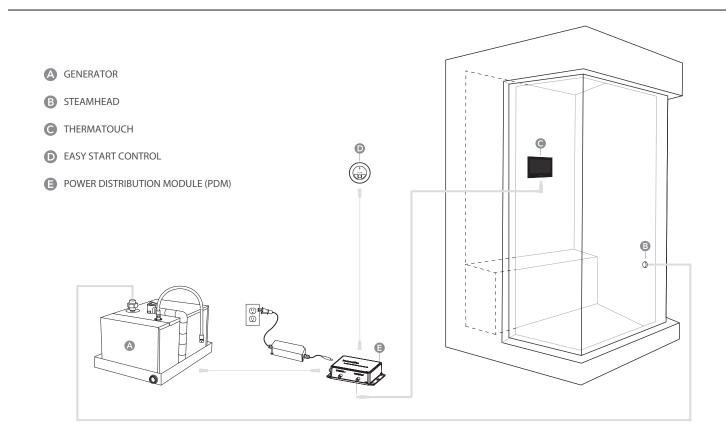

location.



### 4 Control Installation and Data Cable Connection





DO NOT pinch, nail, staple, wedge, or bind the data cable.

DO NOT wrap the data cable around steam line or route it in a manner so that the hot steam line could melt the cable.

Any damage to the control cable will result in the control not working properly.

Carefully connect the data cable to the generator and control BEFORE turning power on to the generator.







- Do not staple, strain or damage data cable
- · Align pins to receptacle visually before tightening
- Do not force plug
- · Hand tighten only



Connect the data cable to Y-connector.

(The other ends of the cables run to the back of the control in the shower or the PDM if present.

THERMASOL.COM - 1.800.776.0711 PN: 81198 A



# **5** Configurations





THERMASOL.COM - 1.800.776.0711 PN: 81198\_A



### <u>THERMA</u>OL. Easy Start Control Installation Instructions



THERMASOL.COM - 1.800.776.0711 PN: 81198\_A