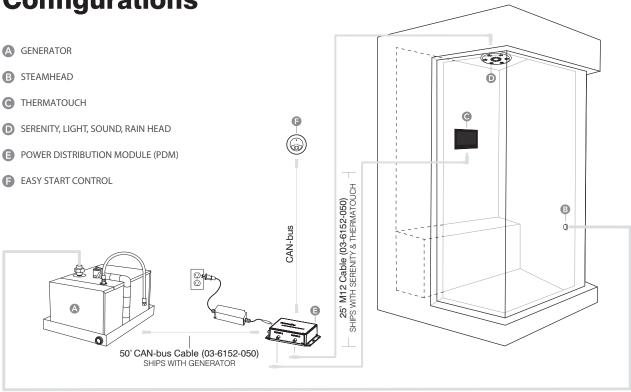

t location.



### 4 Control Installation and Data Cable Connection





DO NOT pinch, nail, staple, wedge, or bind the data cable.

DO NOT wrap the data cable around steam line or route it in a manner so that the hot steam line could melt the cable.

Any damage to the control cable will result in the control not working properly.

Carefully connect the data cable to the generator and control BEFORE turning power on to the generator.







- Do not staple, strain or damage data cable
- · Align pins to receptacle visually before tightening
- Do not force plug
- · Hand tighten only



Connect the data cable to Y-connector.

(The other ends of the cables run to the back of the control in the shower or the PDM if present.

THERMASOL.COM - 1.800.776.0711 PN: 81198 A



# **5** Configurations





THERMASOL.COM - 1.800.776.0711 PN: 81198\_A



### <u>THERMA</u>OL. Easy Start Control Installation Instructions



THERMASOL.COM - 1.800.776.0711 PN: 81198\_A