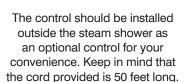

### **Important Information Before You Install**

The Easy Start Control must be installed outside the shower.

PLEASE REVIEW WARNINGS BELOW AND LEAVE THIS MANUAL WITH HOMEOWNER

DO NOT USE THIS PRODUCT UNLESS YOU HAVE CONSULTED WITH YOUR DOCTOR AND RECEIVED WRITTEN PERMISSION TO DO SO. USE OF THIS PRODUCT MAY BE HAZARDOUS TO YOUR HEALTH.

#### **Surface Mount Installation**

ESC-XX, ESM-XX, EST-XX, ESR-XX

Make a 1/2" diameter hole in the desired location.

The control should be installed outside of the shower in a convenient location.