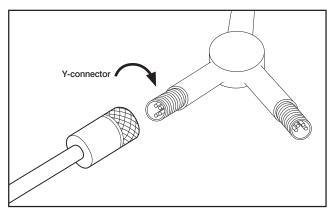

Connect the data cable to Y-connector.

(The other ends of the cables run to the back of the control in the shower or the PDM if present.

THERMASOL.COM - 1.800.776.0711 PN: 81198 A