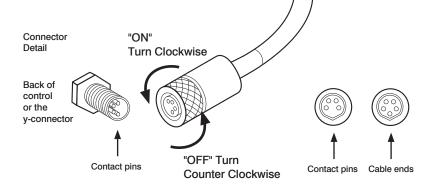

Any damage to the control cable will result in the control not working properly.

Carefully connect the data cable to the generator and control BEFORE turning power on to the generator.

- Do not staple, strain or damage data cable
- · Align pins to receptacle visually before tightening
- Do not force plug
- · Hand tighten only

Connect the data cable to Y-connector.

(The other ends of the cables run to the back of the control in the shower or the PDM if present.

THERMASOL.COM - 1.800.776.0711 PN: 81198 A