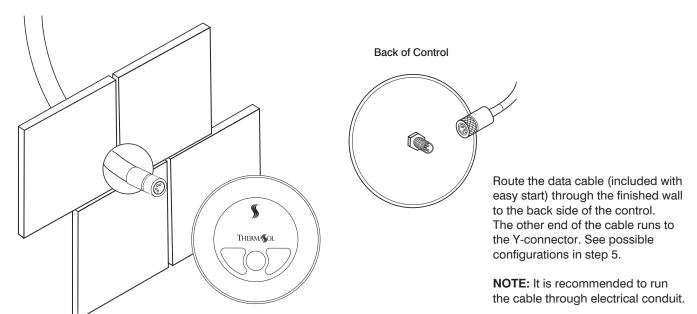

#### **Surface Mount Installation**

ESC-XX, ESM-XX, EST-XX, ESR-XX

Make a 1/2" diameter hole in the desired location.

The control should be installed outside of the shower in a convenient location.

### 4 Control Installation and Data Cable Connection

DO NOT pinch, nail, staple, wedge, or bind the data cable.

DO NOT wrap the data cable around steam line or route it in a manner so that the hot steam line could melt the cable.

Any damage to the control cable will result in the control not working properly.

Carefully connect the data cable to the generator and control BEFORE turning power on to the generator.

- Do not staple, strain or damage data cable
- · Align pins to receptacle visually before tightening
- Do not force plug
- · Hand tighten only

Connect the data cable to Y-connector.

(The other ends of the cables run to the back of the control in the shower or the PDM if present.

THERMASOL.COM - 1.800.776.0711 PN: 81198 A