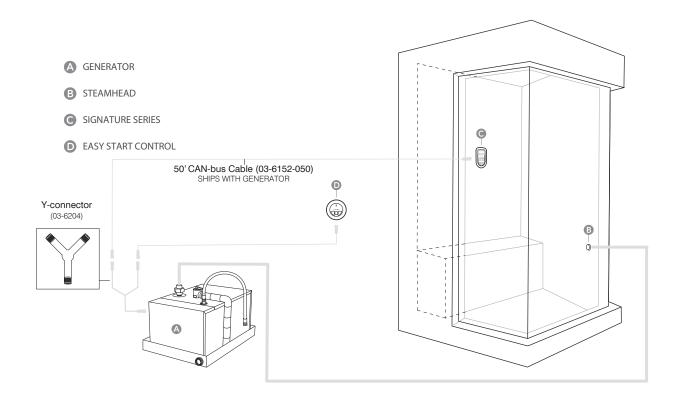

Connect the data cable to Y-connector.

(The other ends of the cables run to the back of the control in the shower or the PDM if present.

THERMASOL.COM - 1.800.776.0711 PN: 81198 A

# **5** Configurations

THERMASOL.COM - 1.800.776.0711 PN: 81198\_A